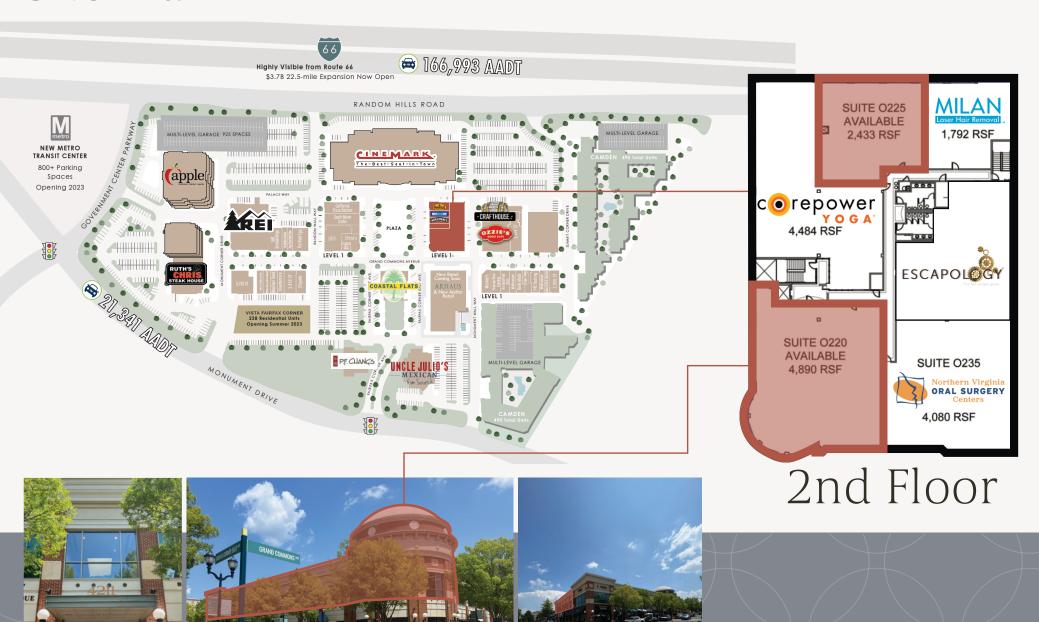

## Site Plan

ANDREW TKACH:

atkach@nextrealtymidatlantic.com 703.442.8843

GRAY MCGREGOR: gmcgregor@nextrealtymidatlantic.com 703.442.88434

VIEW SITE HERE
4211 Fairfax Corner Ave E, Fairfax, VA
22030

PETERSON COMPANIES.

# RETAIL SPACES FOR LEASE

2ND FLOOR RETAIL SPACES 2,433 - 4,890 SF

4211 Fairfax Corner Ave E, Fairfax, VA 22030

- Anchored by REI, Arhaus, Cinemark, Coastal Flats, PF Changs and Uncle Julio's.
- 113,000 households within a 15-minute drive time
- 30,000 SF of New Retail coming soon
- 228 Unit New Premium Residential Building Opening Summer 2023.