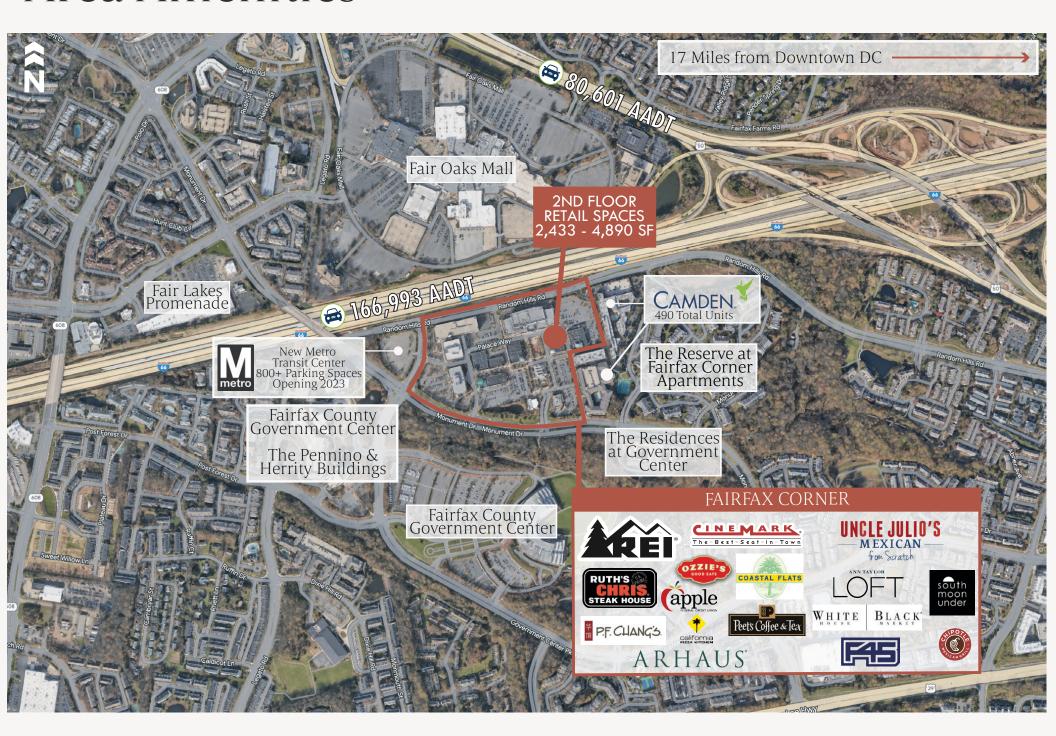

### Area Amenities

- Anchored by REI, Arhaus, Cinemark, Coastal Flats, PF Changs and Uncle Julio's.
- 113,000 households within a 15-minute drive time
- 30,000 SF of New Retail coming soon
- 228 Unit New Premium Residential Building Opening Summer 2023.