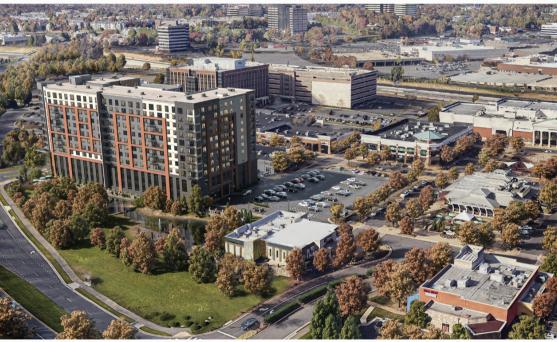

# RETAIL SPACES FOR LEASE

2ND FLOOR RETAIL SPACES 2,433 - 4,890 SF

4211 Fairfax Corner Ave E, Fairfax, VA 22030

- Anchored by REI, Arhaus, Cinemark, Coastal Flats, PF Changs and Uncle Julio's.
- 113,000 households within a 15-minute drive time
- 30,000 SF of New Retail coming soon
- 228 Unit New Premium Residential Building Opening Summer 2023.