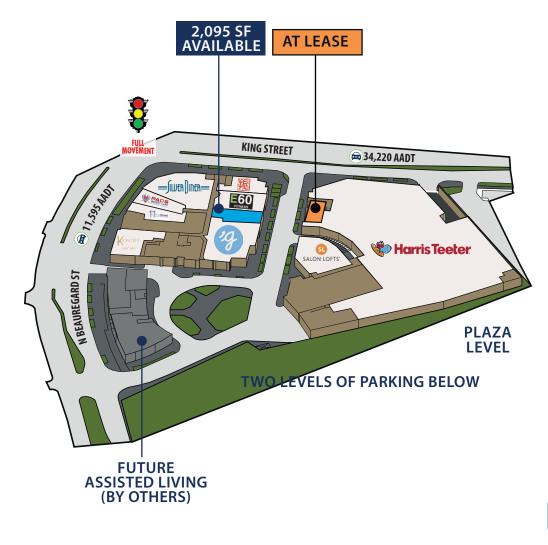

## SITE PLAN

### **TENANT**

#### SQFT

MID-ATLANTIC

| COA | Higher Ground Education   | 12,299                      |
|-----|---------------------------|-----------------------------|
| COB | Virginia Hospital Center  | 12,299                      |
| 2   | Square Nail Bar           | 3,613                       |
| 3   | Dr.Kishore Thammineni DDS | 2,025                       |
| 4   | PACS Urgent Care          | 2,500                       |
| 5   | Silver Diner              | 6,587                       |
| 8   | Sushi Jin                 | 2,278                       |
| 9   | E60 Fitness               | 3,200                       |
| 10  | AVAILABLE                 | 2,095                       |
| 11  | Guidepost Montessori      | 7,165                       |
| 12  | AT LEASE                  | 1,425                       |
| 13  | Harris Teeter             | 61,816                      |
| 14  | Salon Lofts               | 5,347                       |
|     |                           | Next <sup>°</sup><br>REALTY |
|     |                           | <b>NEALI</b>                |