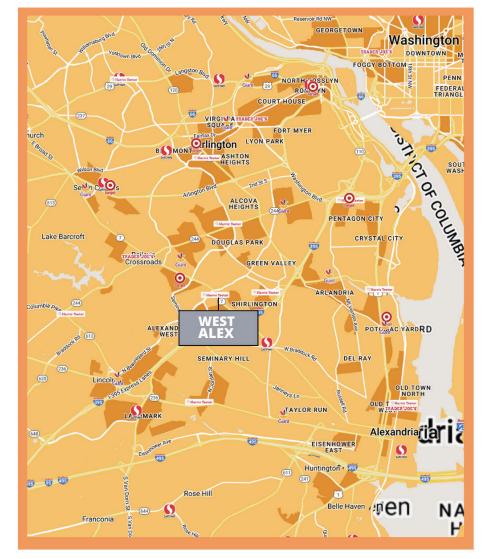

4600 KING STREET ALEXANDRIA, VA 22302

#### LOOKING FOR MORE INFORMATION? CONTACT:

**ANDREW ROSE:** 703.442.8837

**GRAY MCGREGOR:** arose@nextrealtymidatlantic.com gmcgregor@nextrealtymidatlantic.com 703.442.8834







## DEMOGRAPHICS

|               | 1 MILE    | 3 MILE    | 5 MILE    |
|---------------|-----------|-----------|-----------|
| POPULATION    | 45,635    | 293,347   | 568,422   |
| DAYTIME POP   | 13,090    | 109,569   | 366,586   |
| HOUSEHOLDS    | 23,102    | 131,677   | 251,828   |
| AVG HH INCOME | \$166,867 | \$137,155 | \$156,360 |







# THE TRADE AREA



### **AERIAL VIEW**



## SITE PLAN



### **TENANT**

#### SQFT

MID-ATLANTIC

| COA | Higher Ground Education   | 12,299                      |
|-----|---------------------------|-----------------------------|
| COB | Virginia Hospital Center  | 12,299                      |
| 2   | Square Nail Bar           | 3,613                       |
| 3   | Dr.Kishore Thammineni DDS | 2,025                       |
| 4   | PACS Urgent Care          | 2,500                       |
| 5   | Silver Diner              | 6,587                       |
| 8   | Sushi Jin                 | 2,278                       |
| 9   | E60 Fitness               | 3,200                       |
| 10  | AVAILABLE                 | 2,095                       |
| 11  | Guidepost Montessori      |