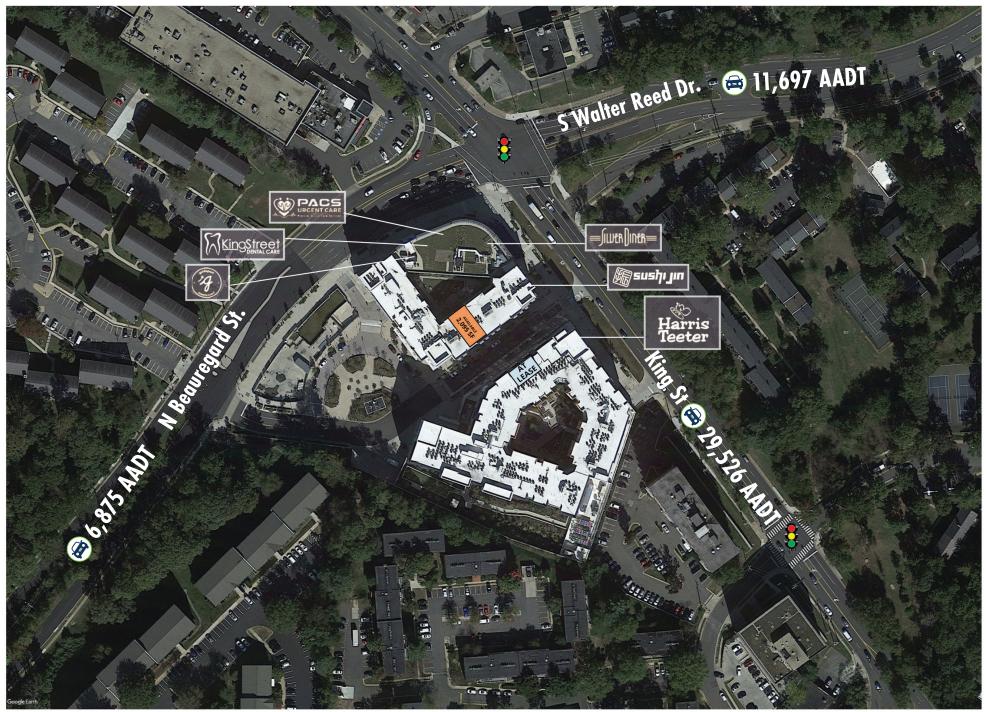

4600 KING STREET ALEXANDRIA, VA 22302

#### LOOKING FOR MORE INFORMATION? CONTACT:

**ANDREW ROSE:** 703.442.8837

**GRAY MCGREGOR:** arose@nextrealtymidatlantic.com gmcgregor@nextrealtymidatlantic.com 703.442.8834







## DEMOGRAPHICS

|               | 1 MILE    | 3 MILE    | 5 MILE    |
|---------------|-----------|-----------|-----------|
| POPULATION    | 45,635    | 293,347   | 568,422   |
| DAYTIME POP   | 13,090    | 109,569   | 366,586   |
| HOUSEHOLDS    | 23,102    | 131,677   | 251,828   |
| AVG HH INCOME | \$166,867 | \$137,155 | \$156,360 |







# THE TRADE AREA



### **AERIAL VIEW**



## SITE PLAN



### **TENANT**

#### SQFT

MID-ATLANTIC

| COA | Higher Ground Education   | 12,299                      |
|-----|---------------------------|-----------------------------|
| COB | Virginia Hospital Center  | 12,299                      |
| 2   | Square Nail Bar           | 3,613                       |
| 3   | Dr.Kishore Thammineni DDS | 2,025                       |
| 4   | PACS Urgent Care          | 2,500                       |
| 5   | Silver Diner              | 6,587                       |
| 8   | Sushi Jin                 | 2,278                       |
| 9   | E60 Fitness               | 3,200                       |
| 10  | AVAILABLE                 | 2,095                       |
| 11  | Guidepost Montessori      | 7,165                       |
| 12  | AT LEAS