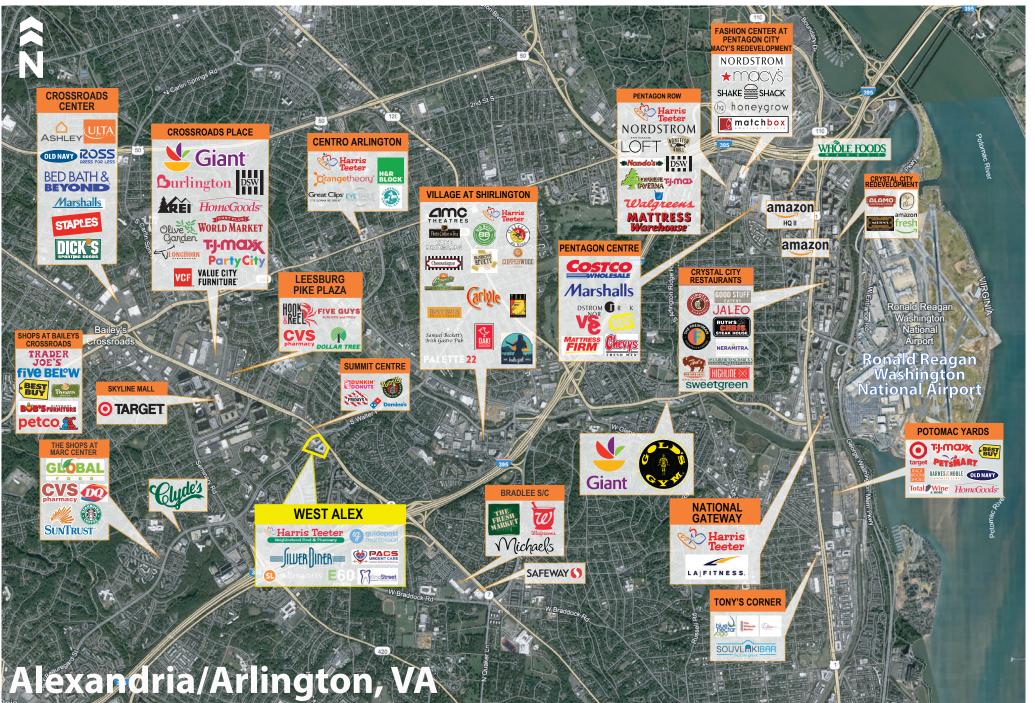

4600 KING STREET ALEXANDRIA, VA 22302

#### LOOKING FOR MORE INFORMATION? CONTACT:

**ANDREW ROSE:** 703.442.8837

**GRAY MCGREGOR:** arose@nextrealtymidatlantic.com gmcgregor@nextrealtymidatlantic.com 703.442.8834







## DEMOGRAPHICS

|               | 1 MILE    | 3 MILE    | 5 MILE    |
|---------------|-----------|-----------|-----------|
| POPULATION    | 45,635    | 293,347   | 568,422   |
| DAYTIME POP   | 13,090    | 109,569   | 366,586   |
| HOUSEHOLDS    | 23,102    | 131,677   | 251,828   |
| AVG HH INCOME | \$166,867 | \$137,155 | \$156,360 |







# THE TRADE AREA



### **AERIAL VIEW**



## SITE PLAN



### **TENANT**

#### SQFT

MID-ATLANTIC

| COA | Higher Ground Education   | 12,299                      |
|-----|---------------------------|-----------------------------|
| COB | Virginia Hospital Center  | 12,299                      |
| 2   | Square Nail Bar           | 3,613                       |
| 3   | Dr.Kishore Thammineni DDS | 2,025                       |
| 4   | PACS Urgent Care          | 2,500                       |
| 5   | Silver Diner              | 6,587                       |
| 8   | Sushi Jin                 | 2,278                       |
| 9   | E60 Fitness               | 3,200                       |
| 10  | AVAILABLE                 | 2,095                       |
| 11  | Guidepost Montessori      | 7,165