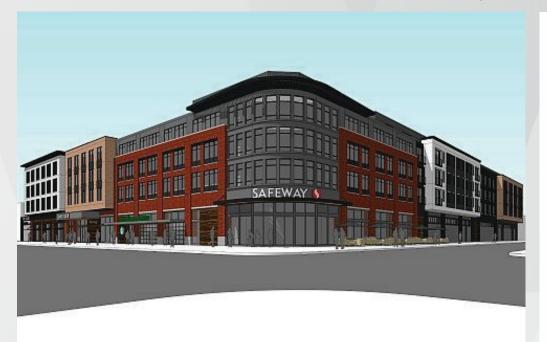

### PROPERTY HIGHLIGHTS

- 68,000 sf Lifestyle Center located on the corner of 14th Street and Kentucky Avenue Southeast.
- Located just two blocks away from the Potomac Avenue Metro.
- Anchored by a 60,000sf Safeway and a 325-unit Class-A apartment project
- Unique small shop space available within the project.
- Beckert's Apartments are over 90% Leased