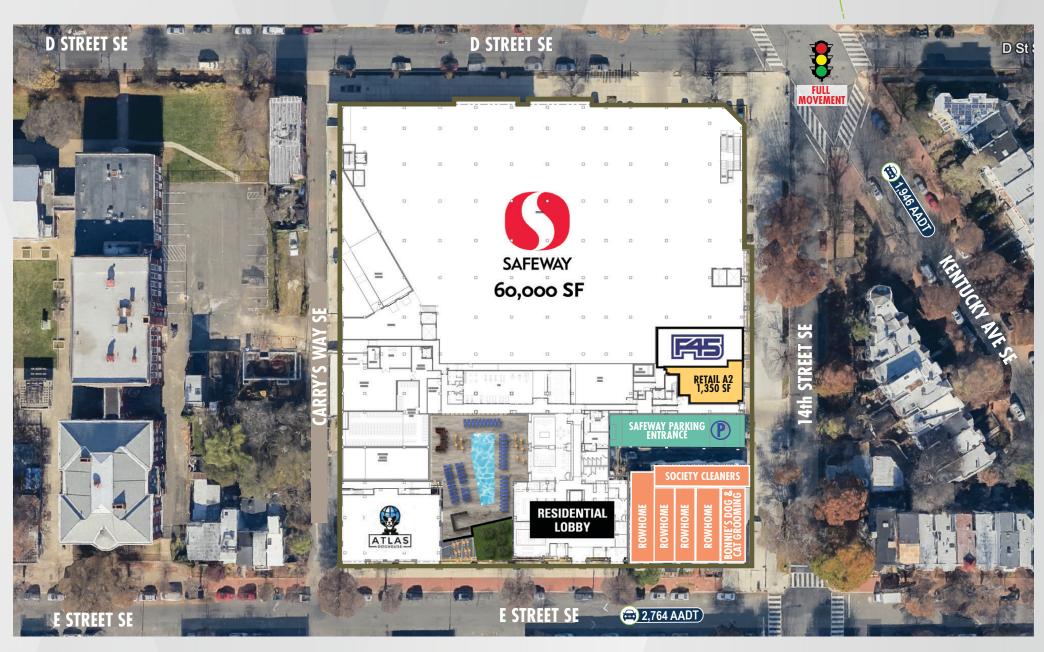

# **SITE PLAN**

INTERESTED IN MORE INFORMATION? CONTACT:

GRAY MCGREGOR: gmcgregor@nextrealtymidatlantic.com 703.442.8834

### PROPERTY HIGHLIGHTS

- 68,000 sf Lifestyle Center located on the corner of 14th Street and Kentucky Avenue Southeast.
- Located just two blocks away from the Potomac Avenue Metro.
- Anchored by a 60,000sf Safeway and a 325-unit Class-A apartment project
- Unique small shop space available within the project.
- Beckert's Apartments are over 90% Leased