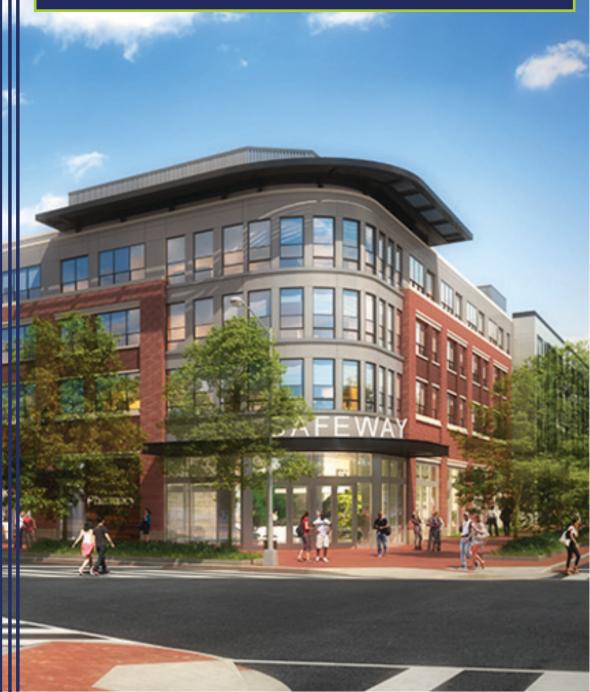

## **BECKERT'S PARK**

CAPITOL HILL | 415 14th STREET, SE

### PROPERTY HIGHLIGHTS

- 68,000 sf Lifestyle Center located on the corner of 14th Street and Kentucky Avenue Southeast.
- Located just two blocks away from the Potomac Avenue Metro.
- Anchored by a 60,000sf Safeway and a 325-unit Class-A apartment project
- Unique small shop space available within the project.
- Beckert's Apartments are over 90% Leased