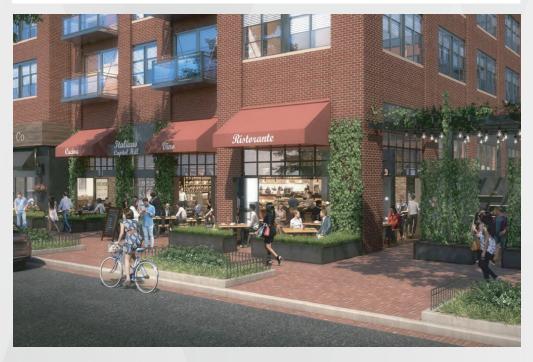

### PROPERTY HIGHLIGHTS

- 68,000 sf Lifestyle Center located on the corner of 14th Street and Kentucky Avenue Southeast.
- Located just two blocks away from the Potomac Avenue Metro.
- Anchored by a 60,000sf Safeway and a 325-unit Class-A apartment project
- Unique small shop space available within the project.
- Beckert's Apartments are over 90% Leased

# THE NEIGHBORHOOD

INTERESTED IN MORE INFORMATION? CONTACT:

GRAY MCGREGOR: gmcgregor@nextrealtymidatlantic.com 703.442.8834