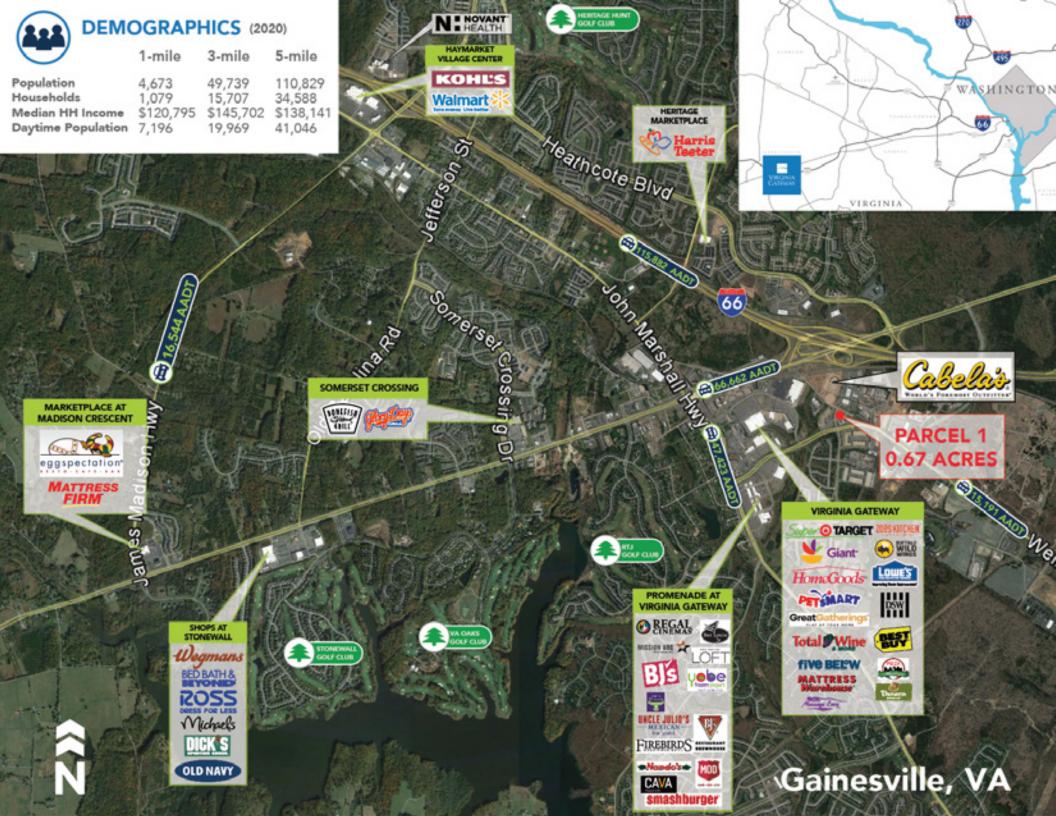

## PAD SITE OPPORTUNITIES AT VIRGINIA GATEWAY

Click the buttons below to see the location of the parcel on Google.

PARCEL 1 7481 Limestone Dr I Gainesville, VA 20155

Virginia Gateway is the premier shopping destination for the Gainesville and Haymarket area, boasting an amazing selection of more than 130 retail shops, restaurants, hotel, office and service-oriented businesses.

This exciting mixed-use development located in the heart of Prince William County features 1.3 million square feet of national, regional and local merchants in a convenient shopper-friendly environment.

• Exciting anchor destinations including Target, Lowes, Best Buy, HomeGoods and Total Wine.

• Home of the highly successful Promenade at Virginia Gateway lifestyle center featuring Firebirds Wood Fired Grill, J.Crew Factory, Cava, Bar Louie and anchored by a state-of-the-art 14-screen Regal Cinema.

• Family-favorite dining options to please every palate including Osaka Japanese Steak & Seafood, Rockwood Tavern, Outback, IHOP, and Buffalo Wild Wings.

• Popular fast-casual dining hot spots including Chick-fil-A, Chipotle, Panera Bread, Zoës Kitchen, and Five Guys.

• Home of the region's first Cabela's, an 80,000 square foot store offering hunting, fishing and camping gear as well as a gun library, indoor archery range and full-service boat shop.

• Highly visible location off I-66 and Rt. 29.