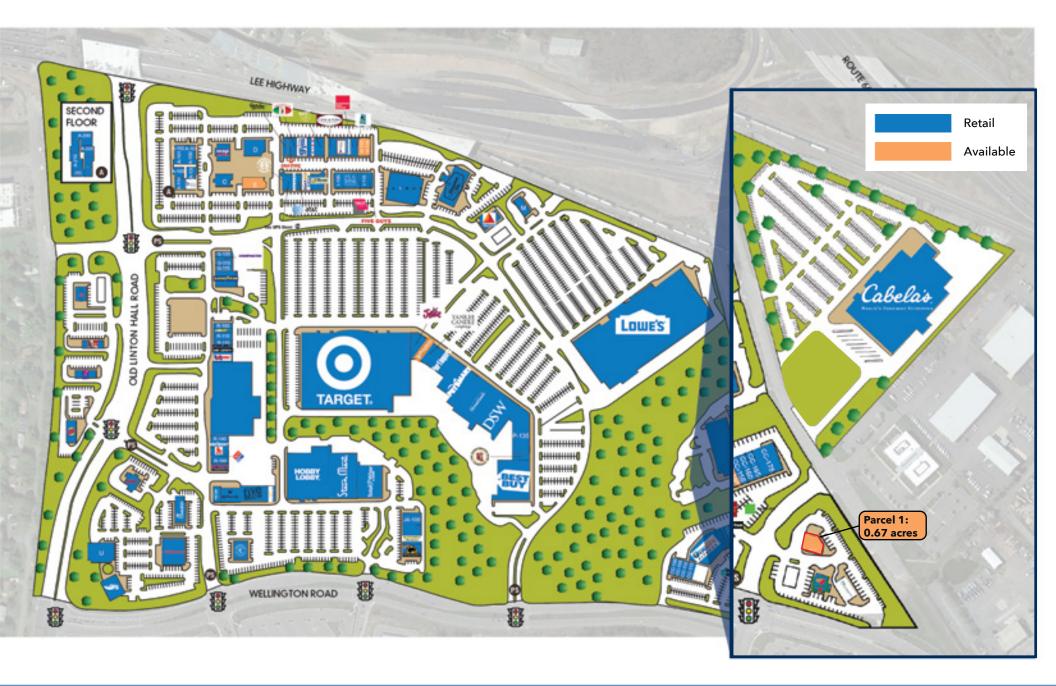

## PAD SITE OPPORTUNITIES AT VIRGINIA GATEWAY

Click the buttons below to see the location of the parcel on Google.

PARCEL 1 7481 Limestone Dr I Gainesville, VA 20155

Virginia Gateway is the premier shopping destination for the Gainesville and Haymarket area, boasting an amazing selection of more than 130 retail shops, restaurants, hotel, office and service-oriented businesses.