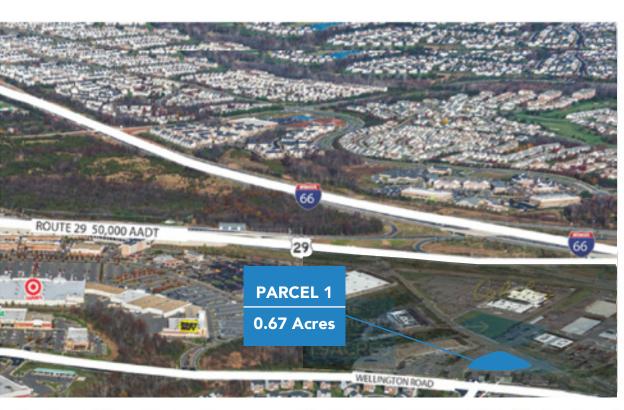

## PAD SITE OPPORTUNITIES AT VIRGINIA GATEWAY

Click the buttons below to see the location of the parcel on Google.

PARCEL 1 7481 Limestone Dr I Gainesville, VA 20155

Virginia Gateway is the premier shopping destination for the Gainesville and Haymarket area, boasting an amazing selection of more than 130 retail shops, restaurants, hotel, office and service-oriented businesses.

• Home of the region's first Cabela's, an 80,000 square foot store offering hunting, fishing and camping gear as well as a gun library, indoor archery range and full-service boat shop.

• Highly visible location off I-66 and Rt. 29.