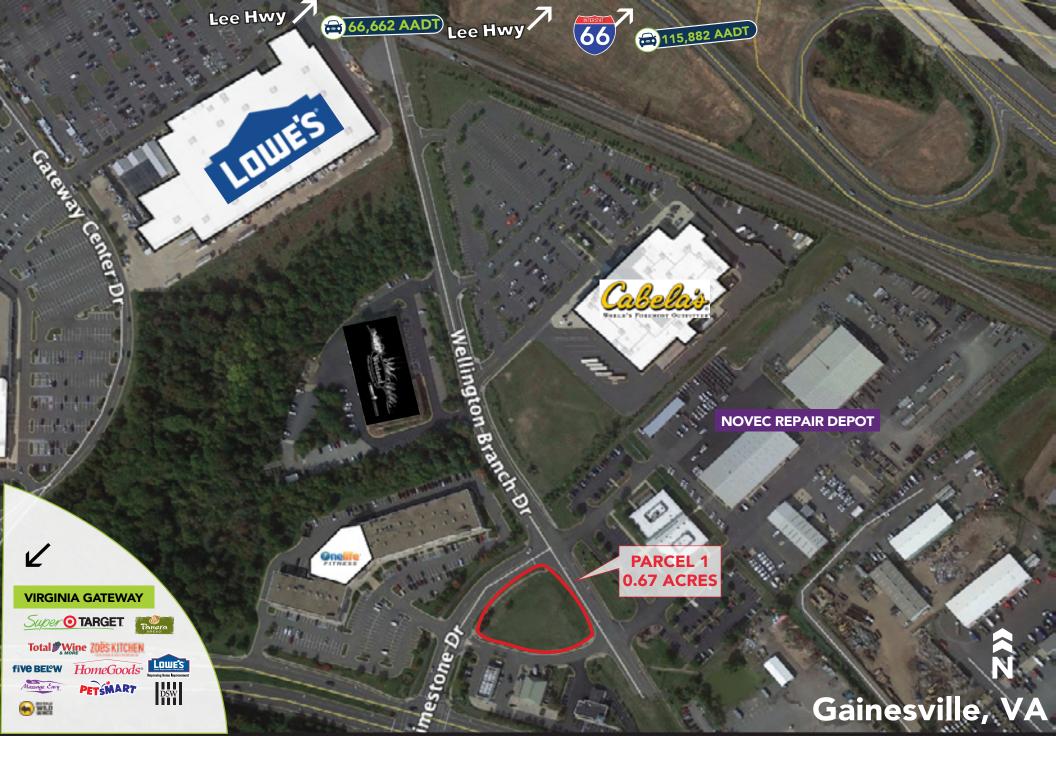

## PAD SITE OPPORTUNITIES AT VIRGINIA GATEWAY

Click the buttons below to see the location of the parcel on Google.

PARCEL 1 7481 Limestone Dr I Gainesville, VA 20155

Virginia Gateway is the premier shopping destination for the Gainesville and Haymarket area, boasting an amazing selection of more than 130 retail shops, restaurants, hotel, office and service-oriented businesses.