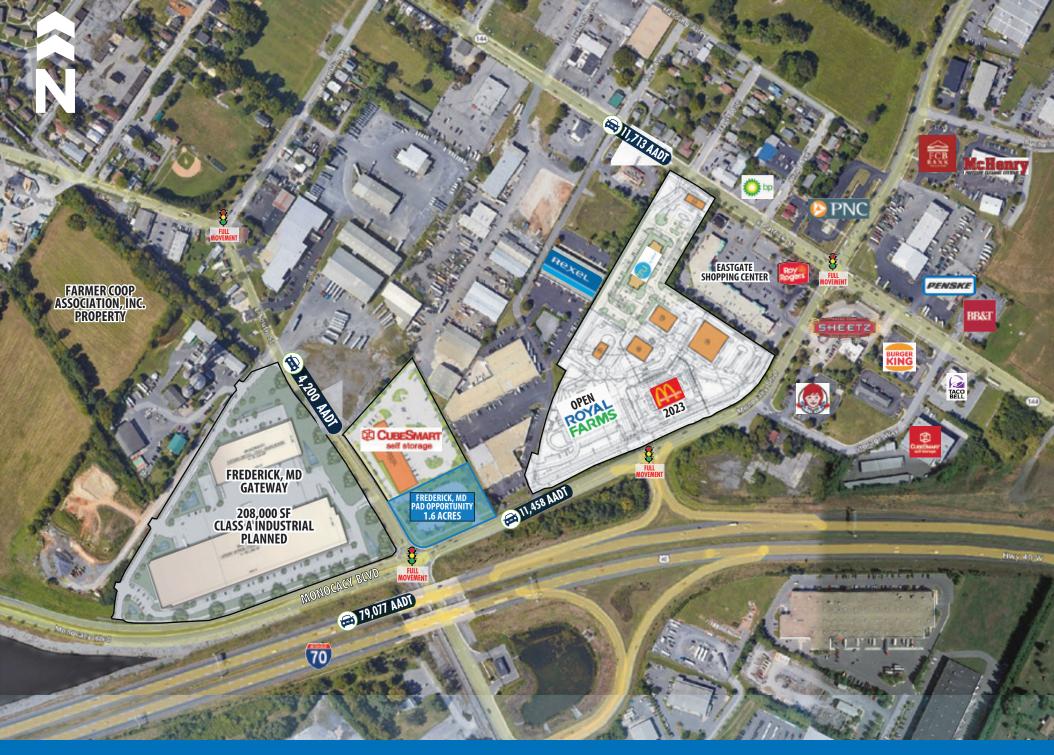

# FREDERICK, MD PAD OPPORTUNITY

MONOCACY BLVD. & E. SOUTH ST. | FREDERICK, MD 21704

- 1.6 Acre Pad Site
- Signalized intersection at the corner of Monocacy Blvd. & East South Street
- Great Visibility from I-70
- Blocks from Historic Downtown Frederick
- Easy Access to and from I-70
- Graded and ready Pad Site