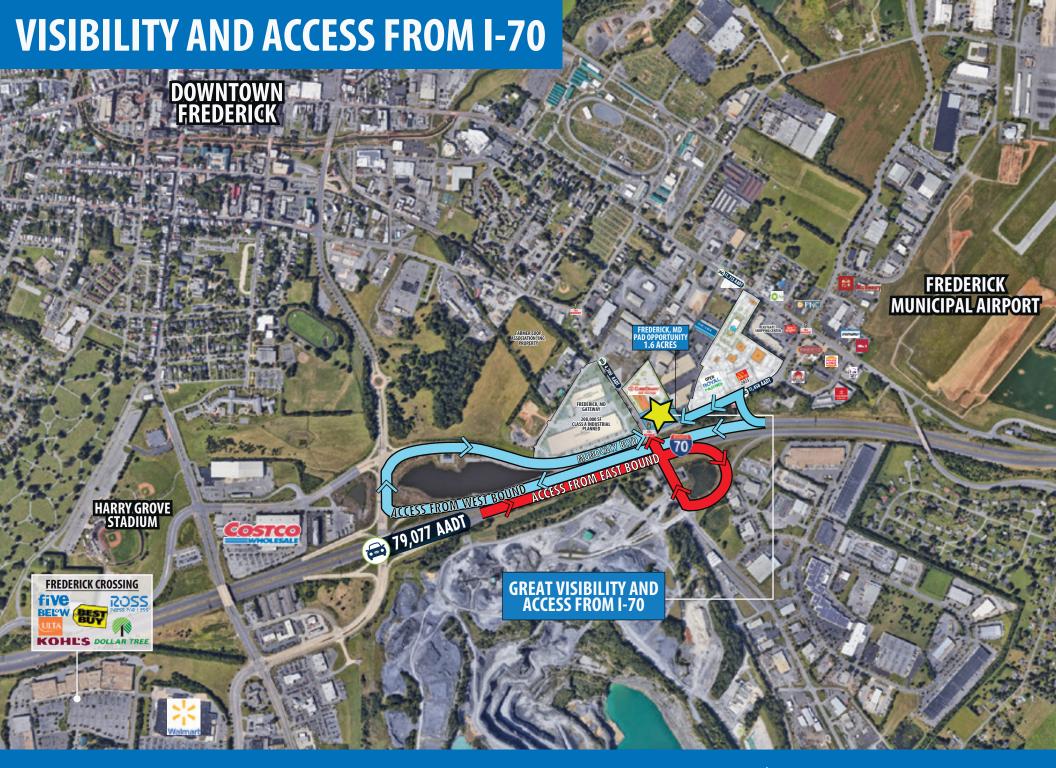

# FREDERICK, MD PAD OPPORTUNITY

MONOCACY BLVD. & E. SOUTH ST. | FREDERICK, MD 21704

- 1.6 Acre Pad Site
- Signalized intersection at the corner of Monocacy Blvd. & East South Street
- Great Visibility from I-70
- Blocks from Historic Downtown Frederick
- Easy Access to and from I-70
- Graded and ready Pad Site

## FREDERICK, MD PAD OPPORTUNITY

MONOCACY BLVD. & E. SOUTH ST. FREDERICK, MD 21704