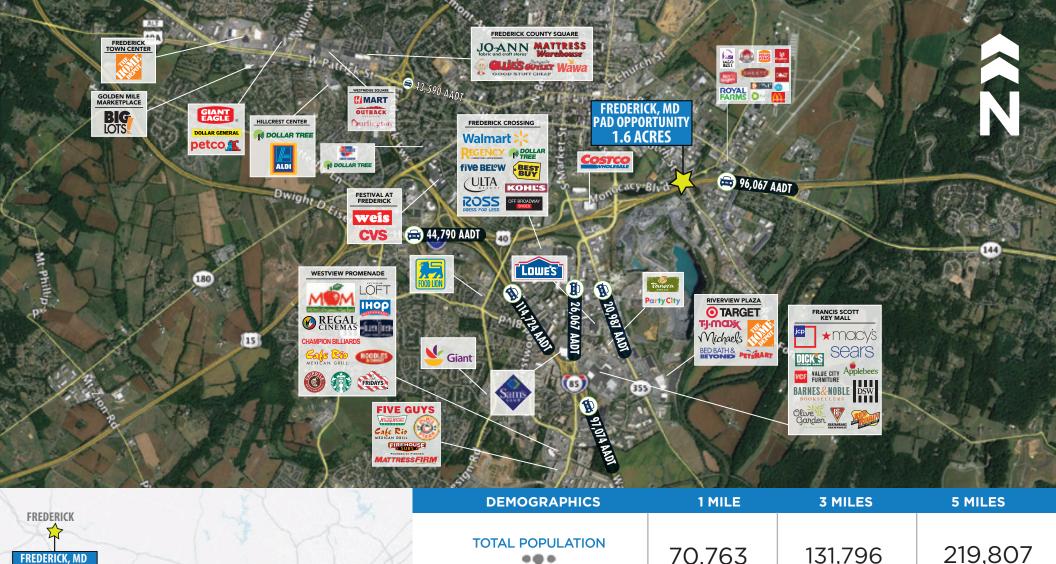

# FREDERICK, MD PAD OPPORTUNITY

MONOCACY BLVD. & E. SOUTH ST. | FREDERICK, MD 21704

- 1.6 Acre Pad Site
- Signalized intersection at the corner of Monocacy Blvd. & East South Street
- Great Visibility from I-70
- Blocks from Historic Downtown Frederick
- Easy Access to and from I-70
- Graded and ready Pad Site

### **ANDREW TKACH**

atkach@nextrealtymidatlantic.com 703.442.8843

www.petersoncos.com www.nextrealtymidatlantic.com

|                                                   | DEMOGRAPHICS     | 1 MILE   | 3 MILES   | 5 MILES   |
|---------------------------------------------------|------------------|----------|-----------|-----------|
| FREDERICK, MD PAD OPPORTUNITY 1.6 ACRES BALTIMORE | TOTAL POPULATION | 70,763   | 131,796   | 219,807   |
|                                                   | TOTAL HOUSEHOLDS | 27,784   | 49,709    | 80,327    |
| WASHINGTON, D.C.                                  | AVERAGE HHI      | \$91,434 | \$101,169 | \$116,483 |