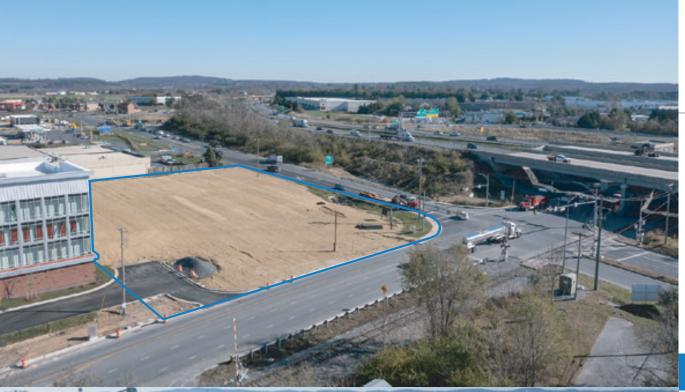

# FREDERICK, MD PAD OPPORTUNITY

MONOCACY BLVD. & E. SOUTH ST. | FREDERICK, MD 21704

- 1.6 Acre Pad Site
- Signalized intersection at the corner of Monocacy Blvd. & East South Street
- Great Visibility from I-70
- Blocks from Historic Downtown Frederick
- Easy Access to and from I-70
- Graded and ready Pad Site

## FREDERICK, MD PAD OPPORTUNITY

MONOCACY BLVD. & E. SOUTH ST. FREDERICK, MD 21704