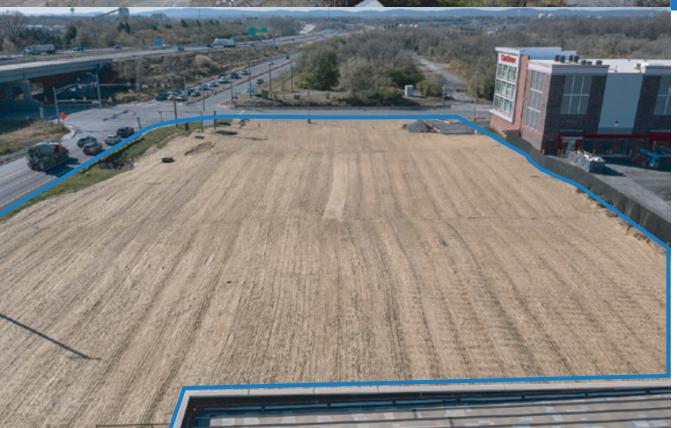

# FREDERICK, MD PAD OPPORTUNITY

MONOCACY BLVD. & E. SOUTH ST. | FREDERICK, MD 21704

- 1.6 Acre Pad Site
- Signalized intersection at the corner of Monocacy Blvd. & East South Street
- Great Visibility from I-70
- Blocks from Historic Downtown Frederick
- Easy Access to and from I-70
- Graded and ready Pad Site

## FREDERICK, MD PAD OPPORTUNITY

MONOCACY BLVD. & E. SOUTH ST. FREDERICK, MD 21704