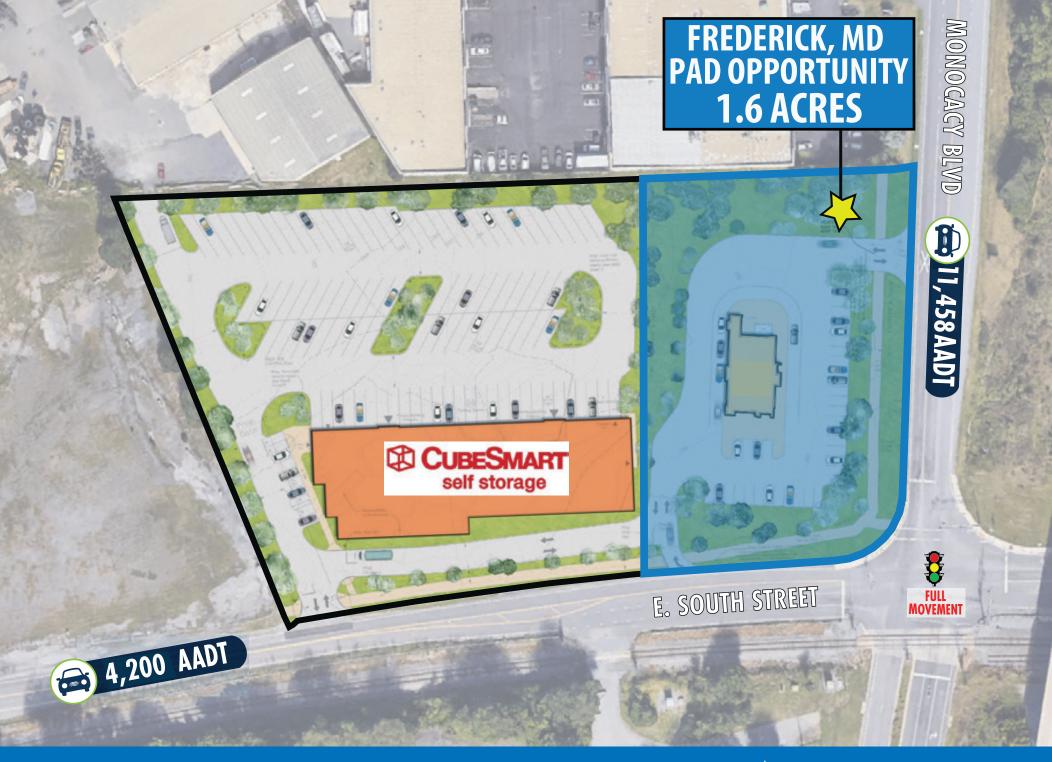

# FREDERICK, MD PAD OPPORTUNITY

MONOCACY BLVD. & E. SOUTH ST. | FREDERICK, MD 21704

- 1.6 Acre Pad Site
- Signalized intersection at the corner of Monocacy Blvd. & East South Street
- Great Visibility from I-70
- Blocks from Historic Downtown Frederick
- Easy Access to and from I-70
- Graded and ready Pad Site