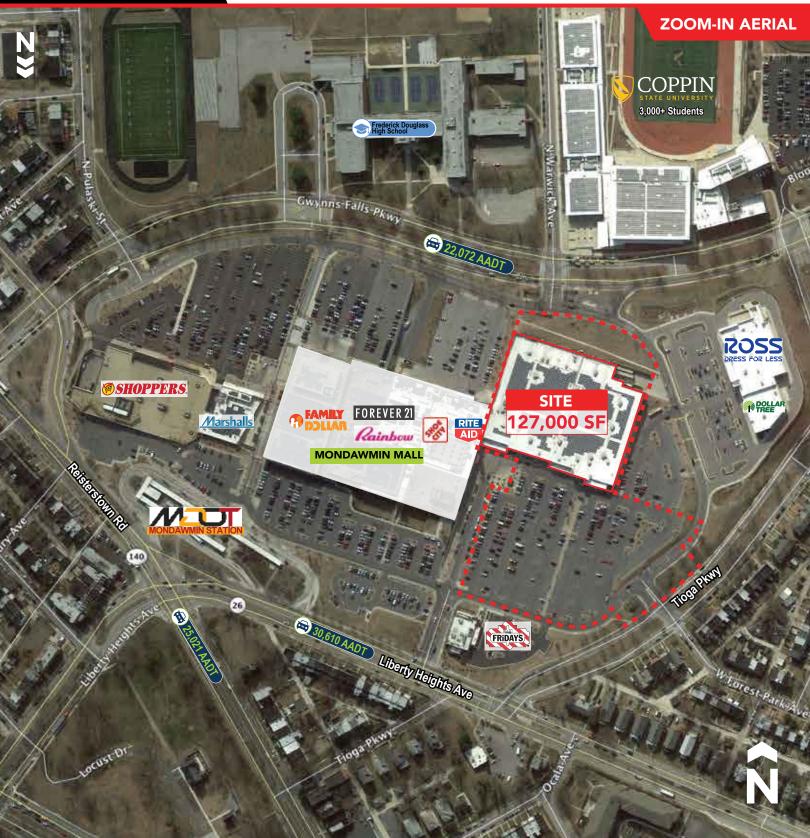

## **HIGHLIGHTS:**

• Available for Sale or Lease 127,000 SF Anchor Retail building on 8.625 Acres

2055

PLACE

RITE

AID

• Adjacent to approximately 500,000 SF of retail including:

SHOPPERS. Marshalls FOREVER 21 FAMILY DOLLAR Bank of America. Capital One

- Built in 2008
- Zoned TOD-2-Transit Oriented Development
- Transit Hub with MTA Subway Station
- Mondawmin Mall includes 67,000 SF of office space and in-mall government and healthcare services