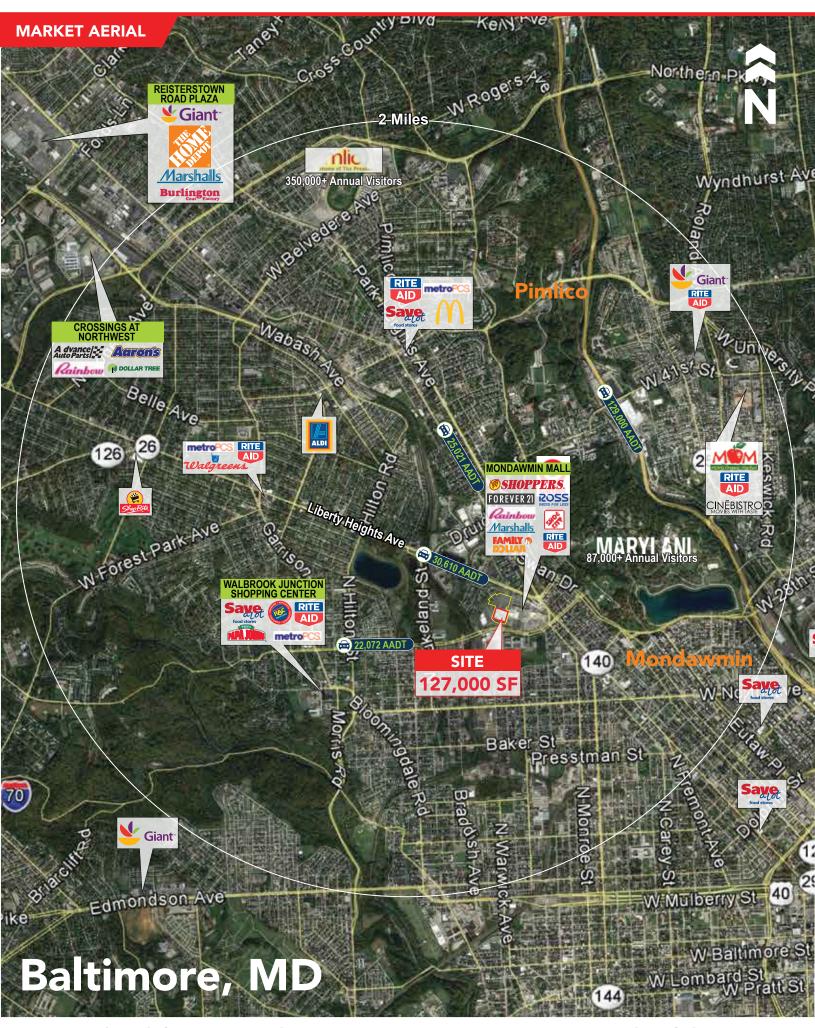

## **HIGHLIGHTS:**

• Available for Sale or Lease 127,000 SF Anchor Retail building on 8.625 Acres

2055

PLACE

RITE

AID

• Adjacent to approximately 500,000 SF of retail including:

SHOPPERS. Marshalls FOREVER 21 FAMILY DOLLAR Bank of America. Capital One

- Built in 2008
- Zoned TOD-2-Transit Oriented Development
- Transit Hub with MTA Subway Station
- Mondawmin Mall includes 67,000 SF of office space and in-mall government and healthcare services

## **2019 TRAFFIC COUNTS**

Gynns Falls Pkwy: 22,075 AADT Reisterstown Rd: 24,698 AADT Liberty Heights Ave: 30,605 AADT

1-mile2-miles3-miles5-milesPopulation25,552119,804258,389580,650Households10,16451,154112,127248,288Med HH Income\$37,665\$43,777\$47,287\$58,699Med Housing Value\$113,132\$154,040\$180,773\$213,645