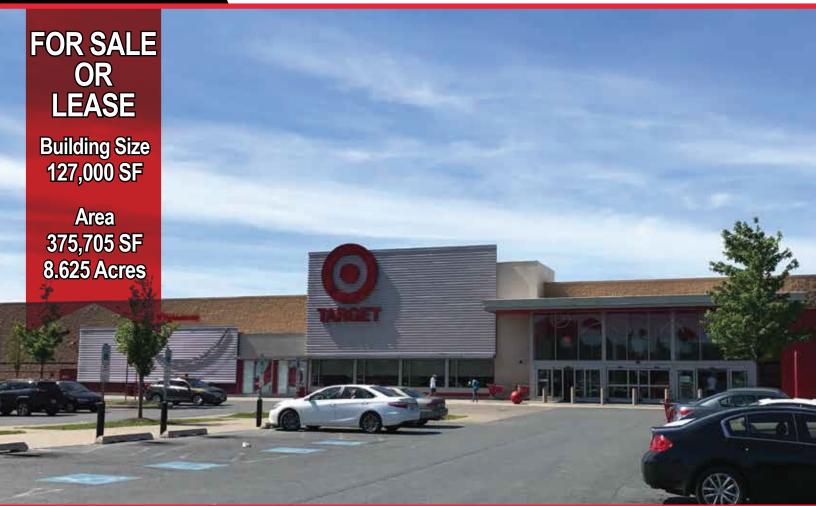

## Next<sup>®</sup> REALTY MID-ATLANTIC 127,000 SF LARGE FORMAT

Mondawmin Mall | 3201 Tioga Pkwy | Baltimore, MD 21215

## **HIGHLIGHTS:**

• Available for Sale or Lease 127,000 SF Anchor Retail building on 8.625 Acres

2055

PLACE

RITE

AID

• Adjacent to approximately 500,000 SF of retail including:

SHOPPERS. Marshalls FOREVER 21 FAMILY DOLLAR Bank of America. Capital One