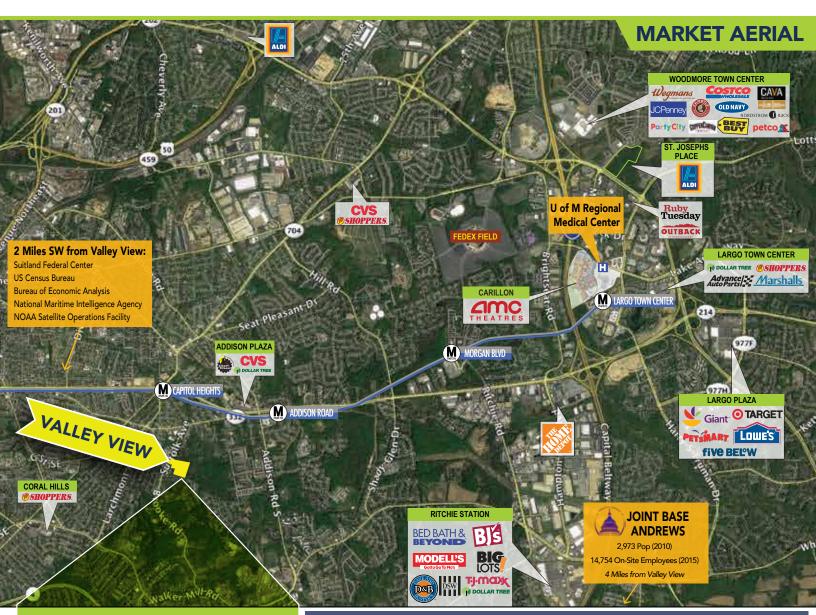

Valley View features a 'model court' of 6 lots that front on Suffolk Avenue, immediately opposite the Four-Star rated Capitol Heights Elementary School.

Property frontage sits 1.3 miles from the Addison Road Metro offering

Blue and Silver Line connectivity, one stop from Commanders FedEx Field and two stops from the Largo Town Center and much anticipated University of Maryland Regional Health Center.