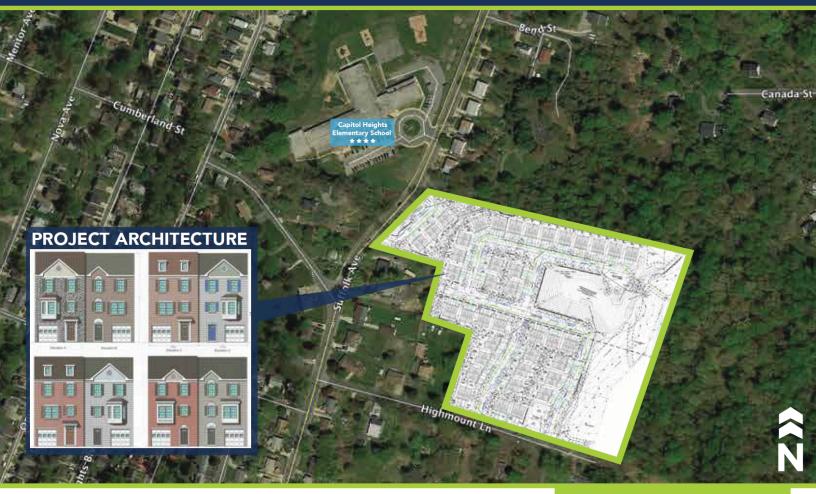

# 78 Duplex Lots For Sale VALLEY VIEW

Suffolk Avenue Capitol Heights, MD 20743

► Developer is selling 78 platted, approved, & fully engineered duplex lots, offered as a bulk sale.

#### ► Located in an Opportunity Zone.

Final Engineering Complete

Grading Permit by June of 2023

Valley View was approved via an Architectural Detailed Site Plan, thus has approved product renderings established as a part of the approvals.

Valley View features a 'model court' of 6 lots that front on Suffolk Avenue, immediately opposite the Four-Star rated Capitol Heights Elementary School.

Property frontage sits 1.3 miles from the Addison Road Metro offering

Blue and Silver Line connectivity, one stop from Commanders FedEx Field and two stops from the Largo Town Center and much anticipated University of Maryland Regional Health Center.