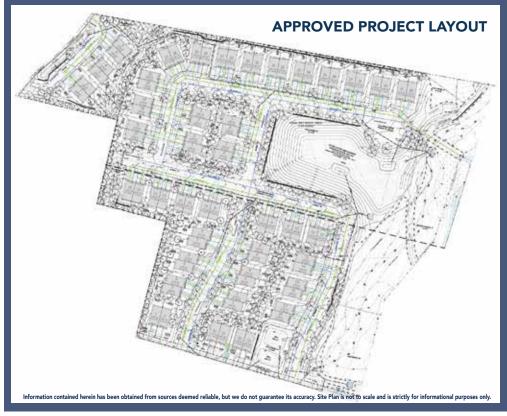

# 78 Duplex Lots For Sale VALLEY VIEW

Suffolk Avenue Capitol Heights, MD 20743

► Developer is selling 78 platted, approved, & fully engineered duplex lots, offered as a bulk sale.

#### ► Located in an Opportunity Zone.

Final Engineering Complete

Grading Permit by June of 2023

Valley View was approved via an Architectural Detailed Site Plan, thus has approved product renderings established as a part of the approvals.

#### **NEXT REALTY MID-ATLANTIC, LLC**

2500 Wilson Blvd, Suite 430 Arlington, VA 22201

703.442.4500

www.nextrealtymidatlantic.com

- 78 Duplex Lots
- Approved/Unimproved
- Architectural DSP approvals

Renewing DSP, Plat Recorded, Grading Permit Expected by June of 2023.