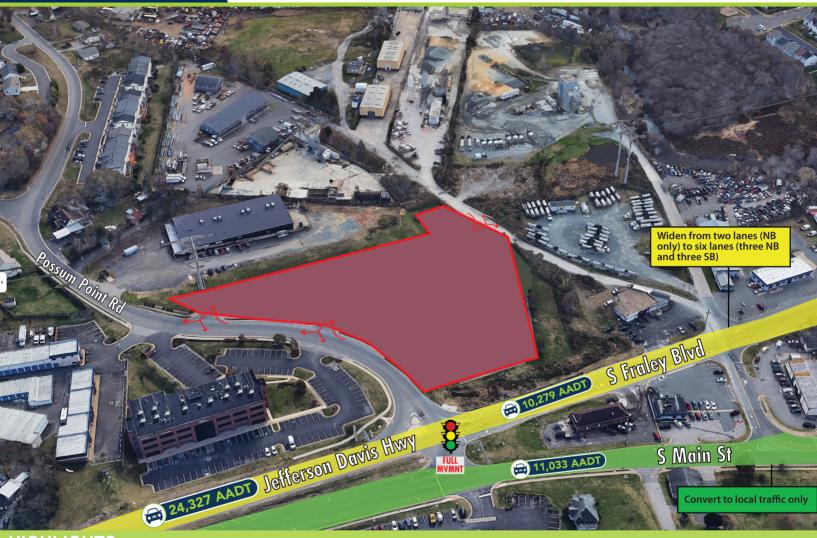

## **HIGHLIGHTS:**

- · Rapidly Growing Dumfries, Prince William County Market
- Great option for a Convenience Store, Restaurants and other retail users
- Adjacent to New Rosie's Gaming Emporium-Colonial Downs-Under Construction opening Q4 2023
- Road Improvements Planned with Improved Ingress/Egress in 2023
- · Office Building to be demolished by developers
- Available Immediately