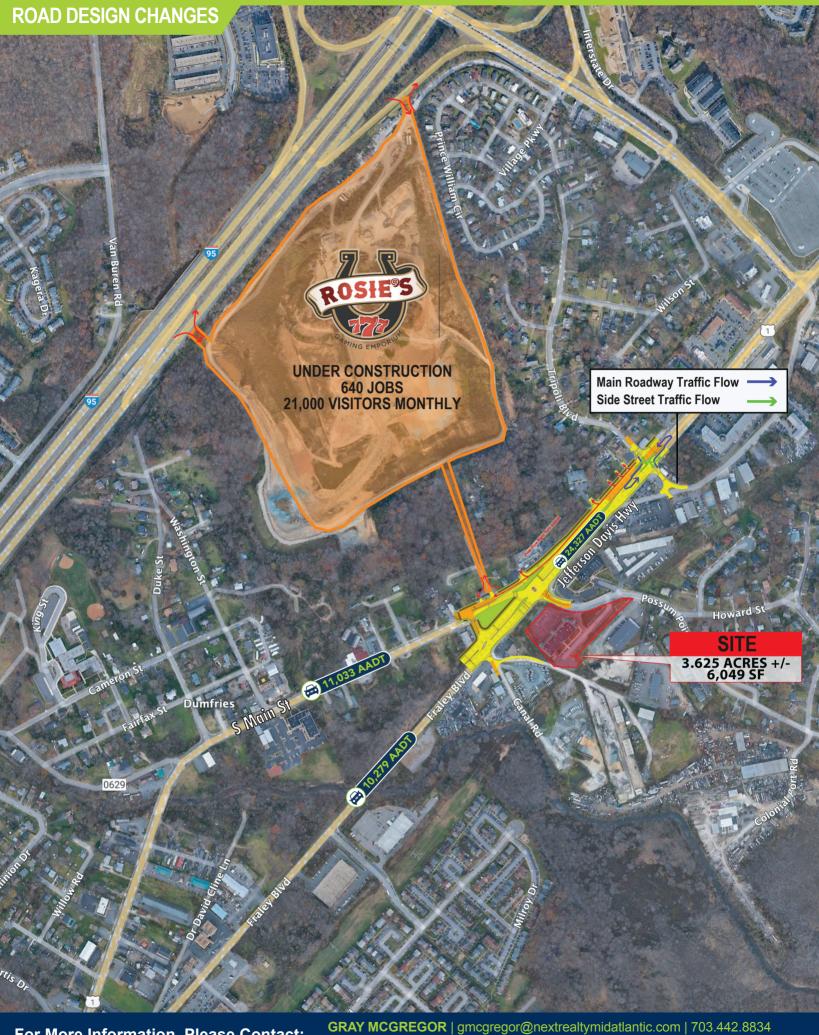

## **HIGHLIGHTS:**

- · Rapidly Growing Dumfries, Prince William County Market
- Great option for a Convenience Store, Restaurants and other retail users
- Adjacent to New Rosie's Gaming Emporium-Colonial Downs-Under Construction opening Q4 2023
- Road Improvements Planned with Improved Ingress/Egress in 2023
- · Office Building to be demolished by developers
- Available Immediately