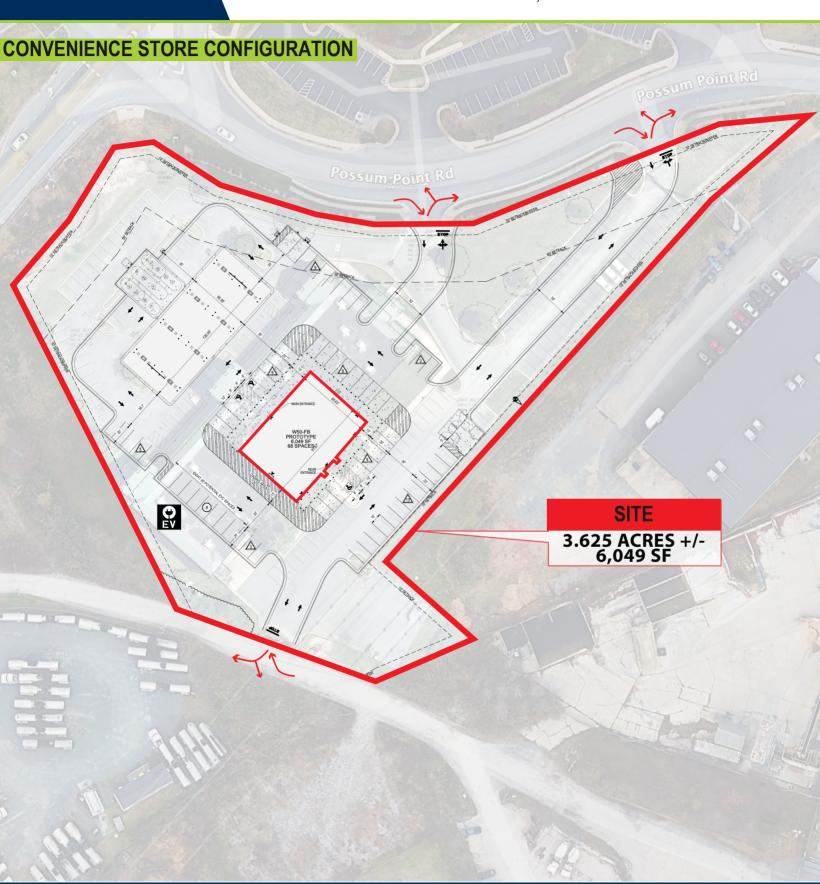

## **HIGHLIGHTS:**

- · Rapidly Growing Dumfries, Prince William County Market
- Great option for a Convenience Store, Restaurants and other retail users
- Adjacent to New Rosie's Gaming Emporium-Colonial Downs-Under Construction opening Q4 2023
- Road Improvements Planned with Improved Ingress/Egress in 2023
- · Office Building to be demolished by developers
- Available Immediately

## **NEW RETAIL SITE FOR LEASE**

Great for Convenience Store, Restaurant and Retail Pads Route 1 & Possum Point Rd Dumfries, VA 22026