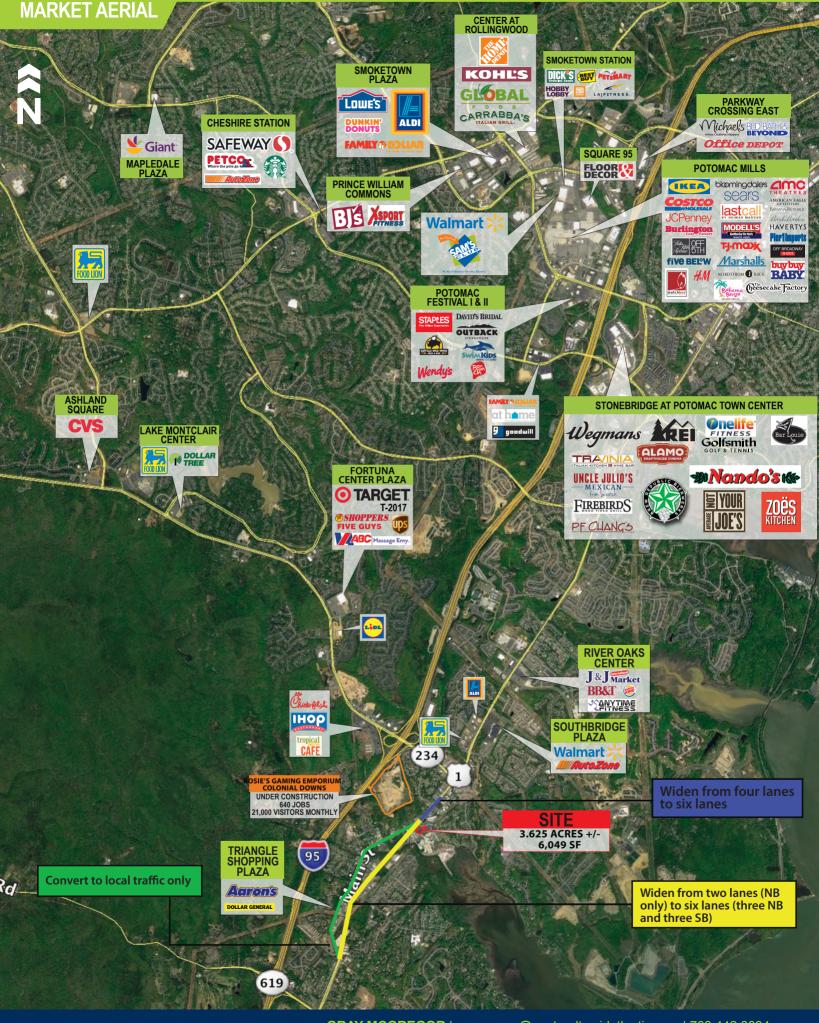

## **HIGHLIGHTS:**

- · Rapidly Growing Dumfries, Prince William County Market
- Great option for a Convenience Store, Restaurants and other retail users
- Adjacent to New Rosie's Gaming Emporium-Colonial Downs-Under Construction opening Q4 2023
- Road Improvements Planned with Improved Ingress/Egress in 2023
- · Office Building to be demolished by developers
- Available Immediately