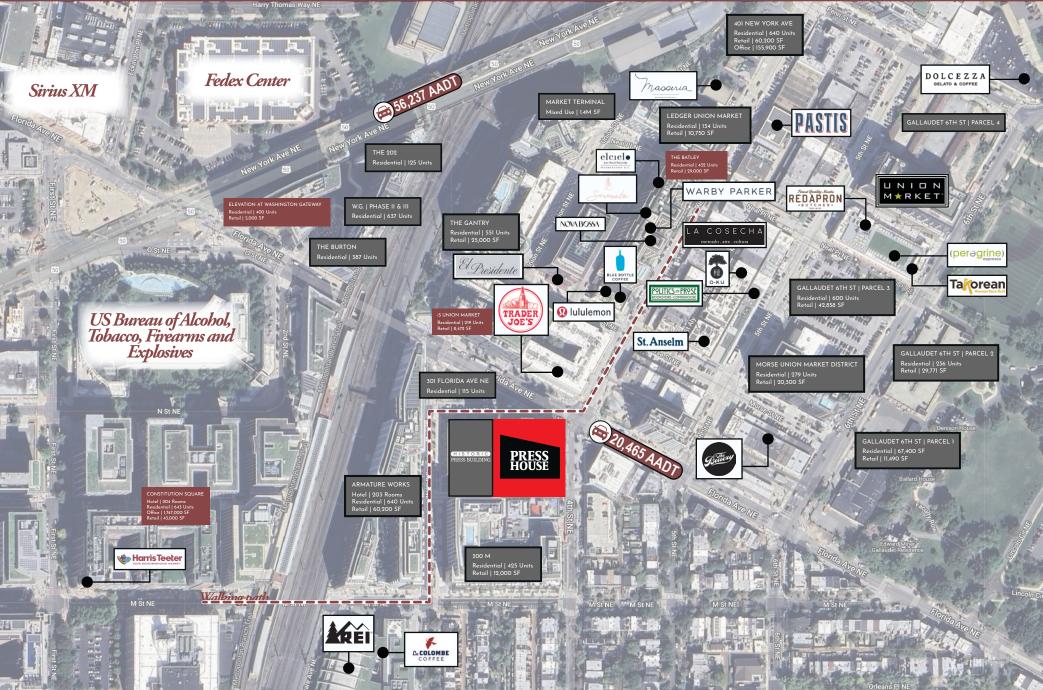

## Market Overview

### **PROPERTY HIGHLIGHTS**

- Up to 10,353 square feet of retail available within Union Market District, the densest mixed-use neighborhood in the District of Columbia.
- 70,944 pedestrians daily within a 1 mile radius.
- Project is located roughly a block away from DC's Red Line Metro Station with over 27,000 daily riders.
- Fully-vented restaurant and retail space available with storefronts fronting Florida Avenue and 4th Street NE.
- Union Market District development pipeline is robust, with thousands of new residential units and commercial space in the area.

TRAFFIC COUNTS

20,465 AADT Florida Avenue