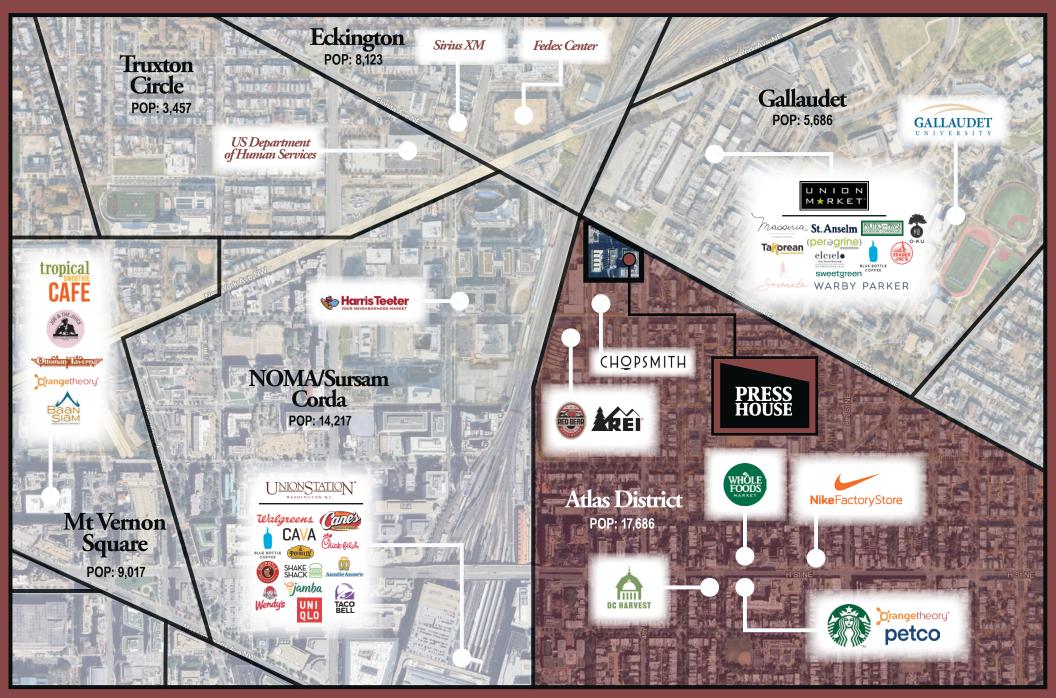

-----------|-----------|-----------|
| Population           | 77,060    | 397,245   | 355,992   |
| Estimated Households | 34,799    | 188,901   | 603,700   |
| Average HH Income    | \$151,421 | \$169,703 | \$163,999 |
| Bachelor's Degree +% | 69.8%     | 68.5%     | 60.2%     |
| Median Age           | 34.1      | 34.4      | 35.0      |

TRAFFIC COUNTS

20,465 AADT Florida Avenue



#### over \$130,129 мед. нн імсоме

♠ \$725,037 OWNER OCCUPIED MED. HOME VALUE

1 MILE

**SNAPSHOT** 

POPULATION

69.8% SACHELOR DEGREE

**3,061** TOTAL BUSINESSES

56,028 EMPLOYEES



MID-ATLANTIC

Interested in more information? Contact:

#### Gray McGregor

gmcgregor@nextrealtymidatlantic.com 703.442.8834 Andrew Rose arose@nextrealtymidatlantic.com 703.442.8837

## The Neighborhood



## The Trade Area



## Site Plan



### Interested in more information? Contact:

### Gray McGregor gmcgregor@nextrealtymidatlantic.com

703 442 8834

**Andrew Rose** 703.442.8837



# **PRESS** HOUSE

WASHINGTON, DC UNION MARKET DISTRICT

Next<sup>®</sup> REALTY MID - ATLANTIC

# Foulger Pratt

## Gray McGregor gmcgregor@nextrealtymidatlantic.com

703.442.8834

### **Andrew Rose**

arose@nextrealtymidatlantic.com 703.442.8837