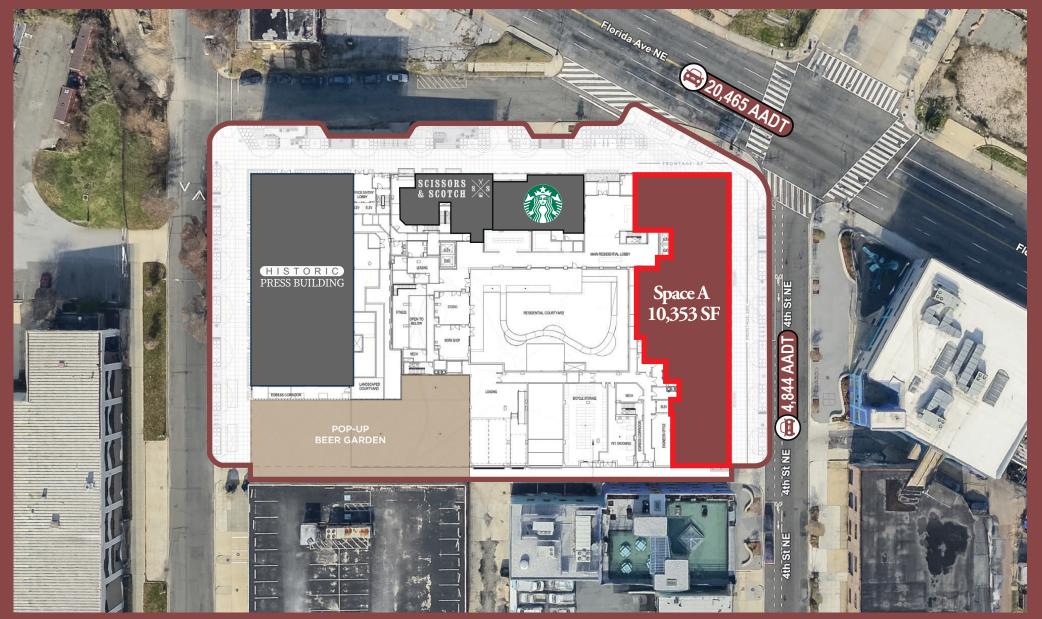

### *For Lease:* 10,353 SF

## Site Plan

TRAFFIC COUNTS

20,465 AADT Florida Avenue