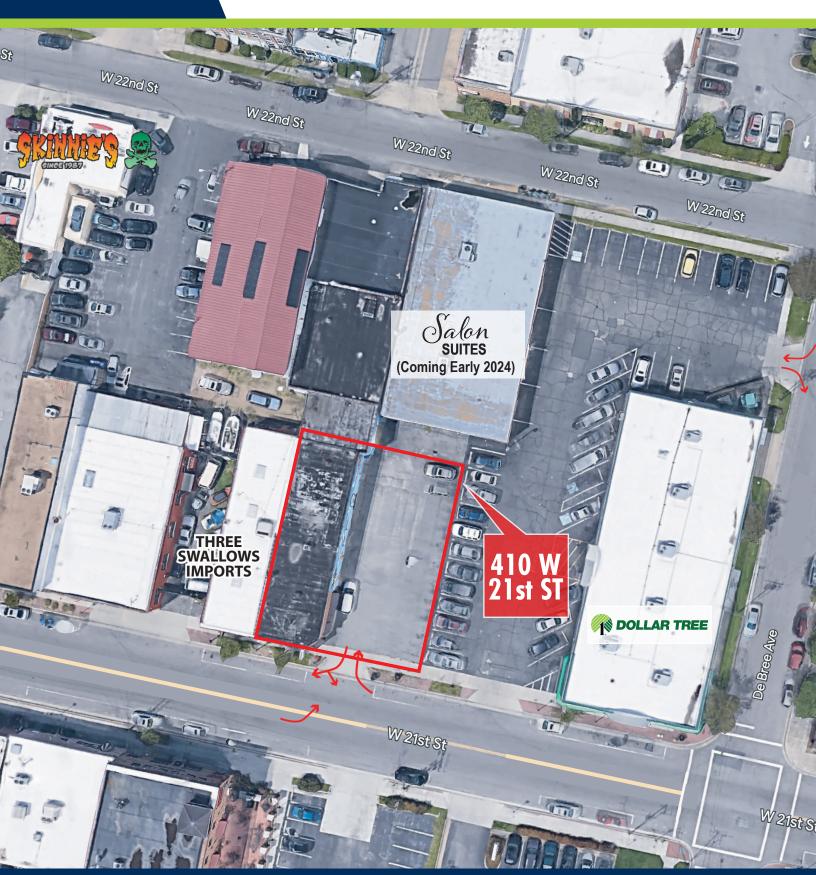

#### **HIGHLIGHTS:**

- Approximately 2,870 s.f. Available on Norfolk's Golden Mile
- **Excellent Visibility and Signage Opportunities**
- Near major employment and entertainment generators
- Great for small retail uses & fast casual restaurants
- 11 exclusive parking spaces on site, plus abundant street parking
- Walking Distance from Major Retailers including Starbucks, Taste, Total Wine, Aldi, Fresh Market and more! Annual Pop. Growth