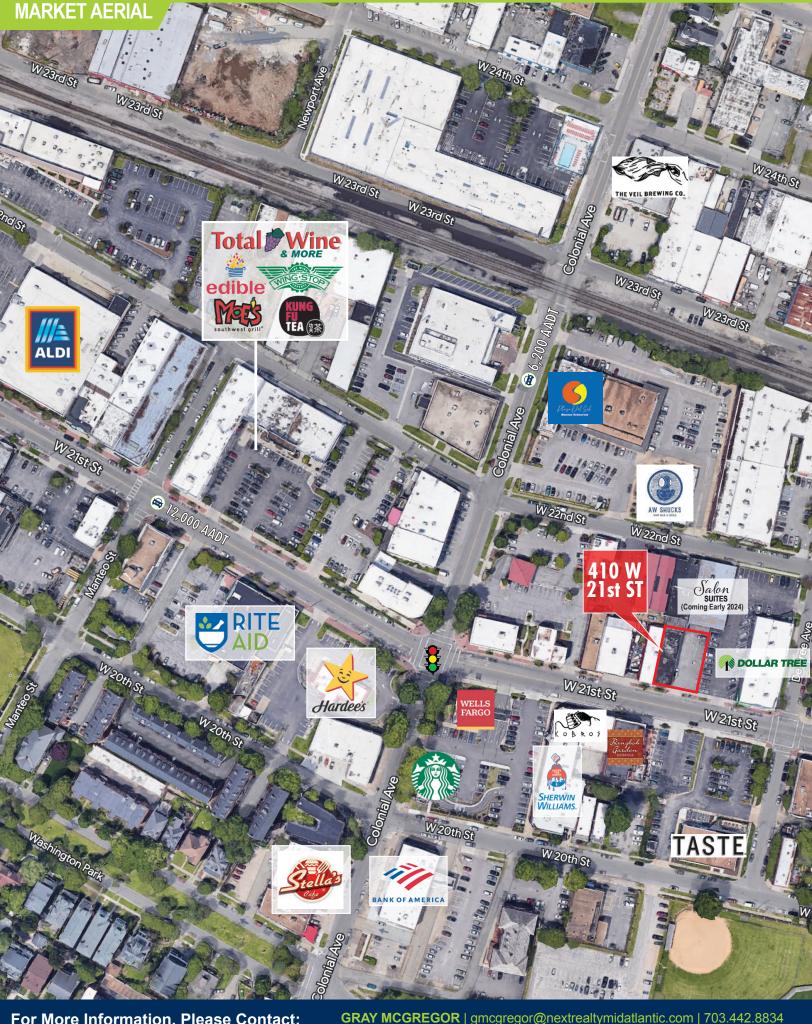

#### **HIGHLIGHTS:**

- Approximately 2,870 s.f. Available on Norfolk's Golden Mile
- **Excellent Visibility and Signage Opportunities**
- Near major employment and entertainment generators
- Great for small retail uses & fast casual restaurants
- 11 exclusive parking spaces on site, plus abundant street parking
- Walking Distance from Major Retailers including Starbucks, Taste, Total Wine, Aldi, Fresh Market and more! Annual Pop. Growth

### 2022 TRAFFIC COUNTS

**W 21st Street:** 12,000 AADT

**Colonial Avenue:** 6,200 AADT