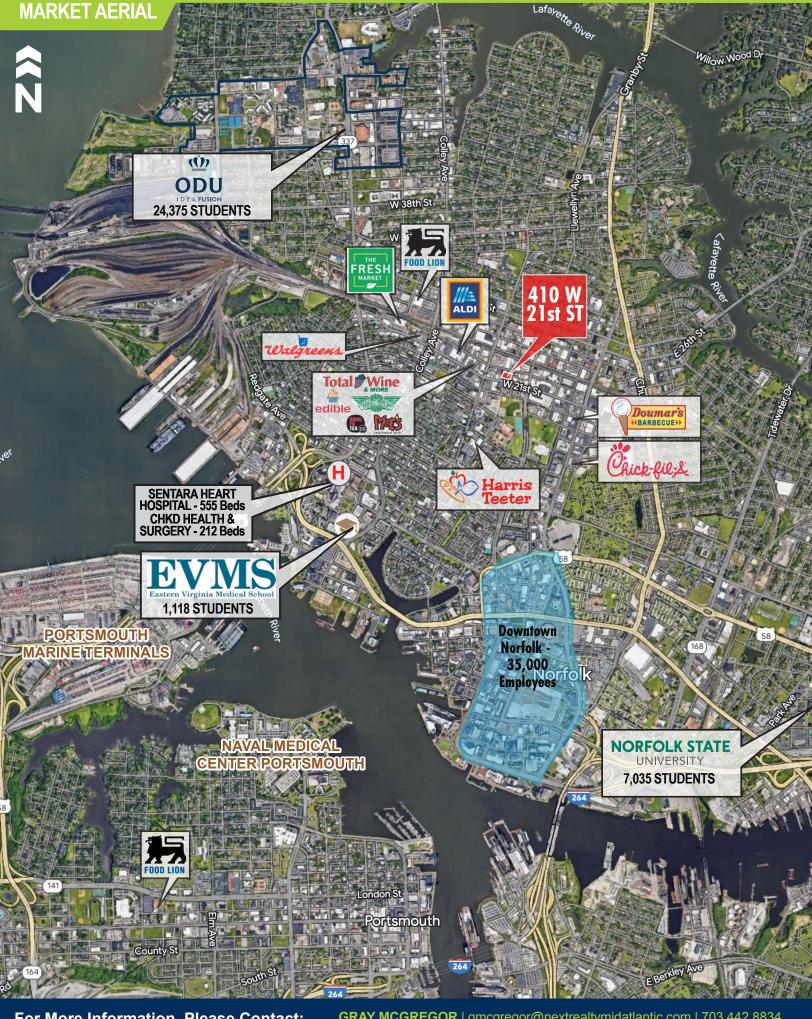

#### **HIGHLIGHTS:**

- Approximately 2,870 s.f. Available on Norfolk's Golden Mile
- **Excellent Visibility and Signage Opportunities**
- Near major employment and entertainment generators
- Great for small retail uses & fast casual restaurants
- 11 exclusive parking spaces on site, plus abundant street parking
- Walking Distance from Major Retailers including Starbucks, Taste, Total Wine, Aldi, Fresh Market and more! Annual Pop. Growth