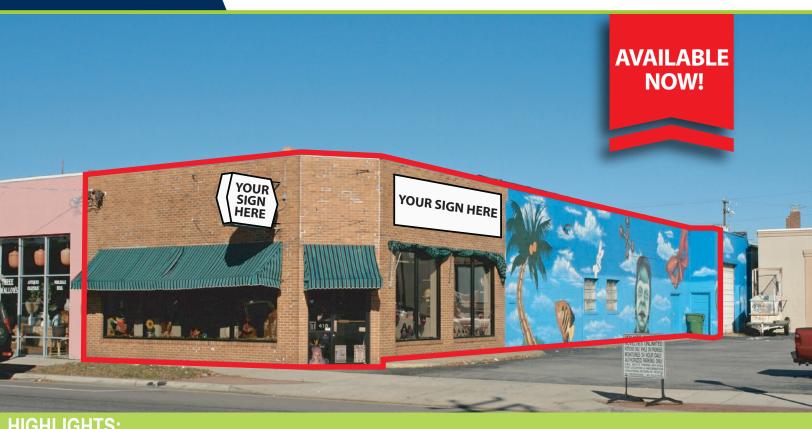

## **410 W 21st STREET**

Norfolk, Virginia 23517

#### **HIGHLIGHTS:**

- Approximately 2,870 s.f. Available on Norfolk's Golden Mile
- **Excellent Visibility and Signage Opportunities**
- Near major employment and entertainment generators
- Great for small retail uses & fast casual restaurants
- 11 exclusive parking spaces on site, plus abundant street parking
- Walking Distance from Major Retailers including Starbucks, Taste, Total Wine, Aldi, Fresh Market and more! Annual Pop. Growth