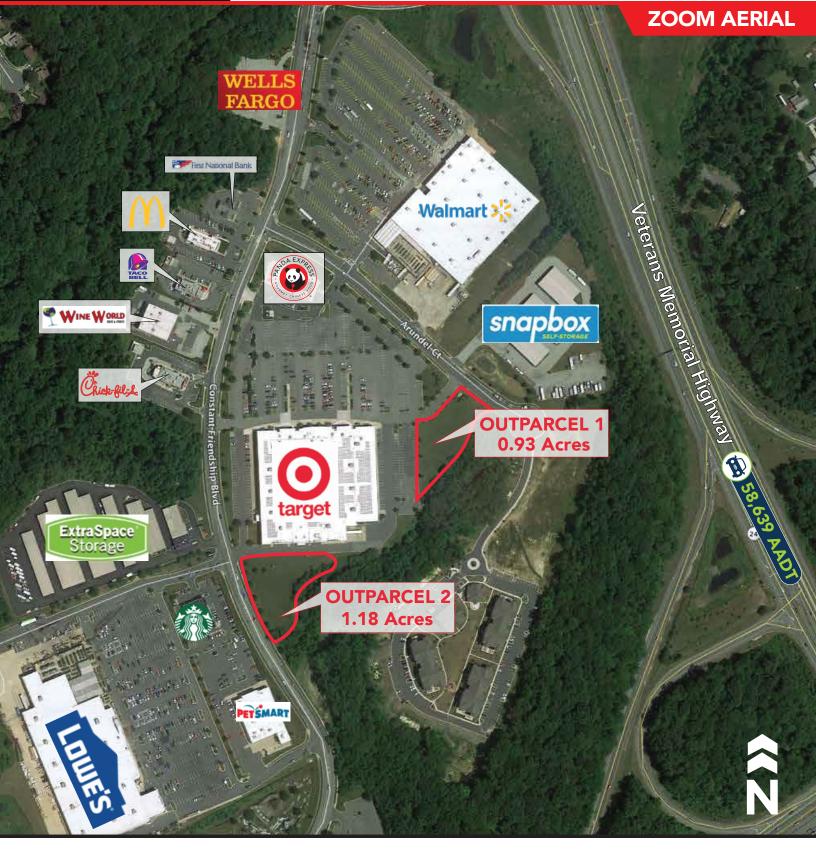

- Location off of Veterans Memorial Highway (Rte 24); close proximity to I-95.
- Outparcel 2 has good visibility from Constant Friendship Blvd and retail shops across from subject.
- Potential ability to incorporate a drive-through with government approvals.
- Multiple signage opportunities
- Favorable demographic profile with Median HH Income (3-mile: \$86,828; 5-mile: \$90,909).