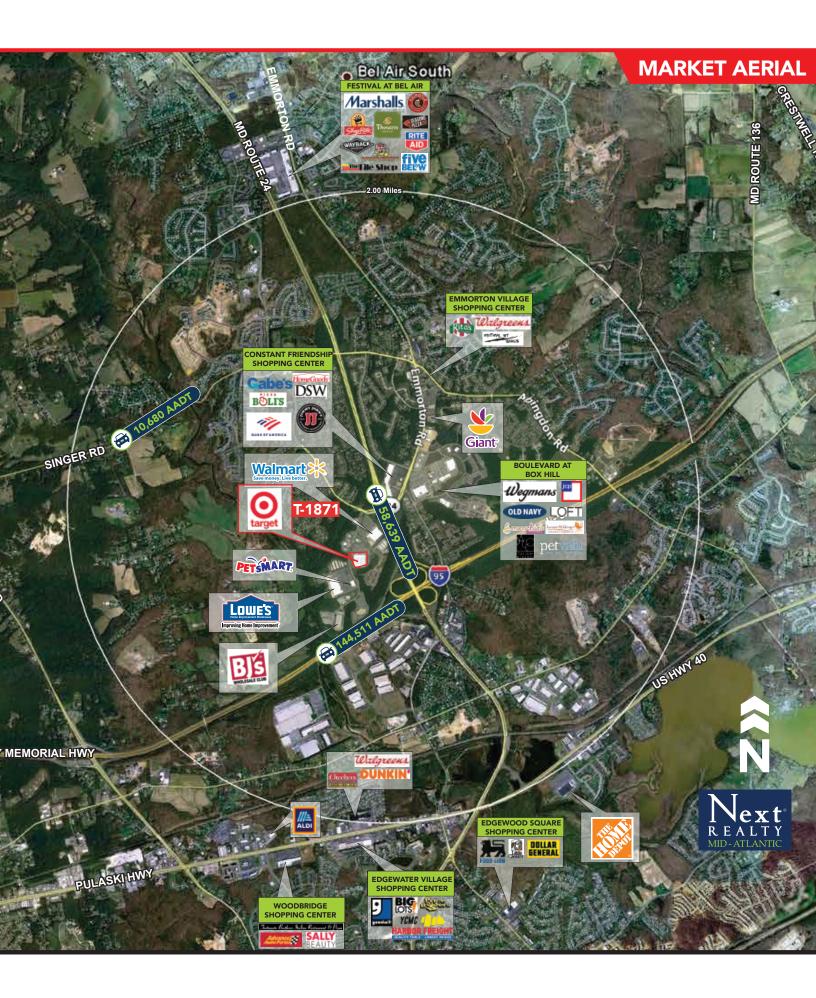

- Location off of Veterans Memorial Highway (Rte 24); close proximity to I-95.
- Outparcel 2 has good visibility from Constant Friendship Blvd and retail shops across from subject.
- Potential ability to incorporate a drive-through with government approvals.
- Multiple signage opportunities
- Favorable demographic profile with Median HH Income (3-mile: \$86,828; 5-mile: \$90,909).