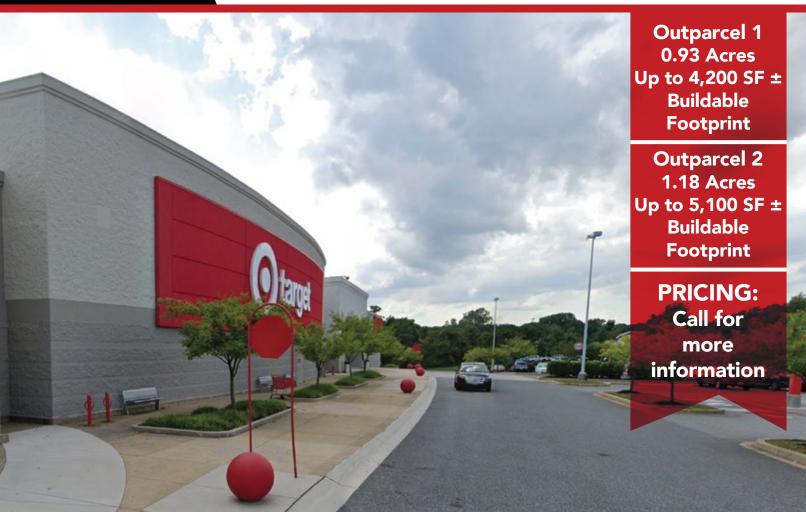

**TARGET PAD SITES** 

Abingdon, Maryland

## **HIGHLIGHTS:**

- Adjacent to 142,500 SF freestanding target store.
- Excellent co-tenancy as part of the greater Constant Friendship Business Park. Various regional local shops and restaurants are in the immediate vicinity including: