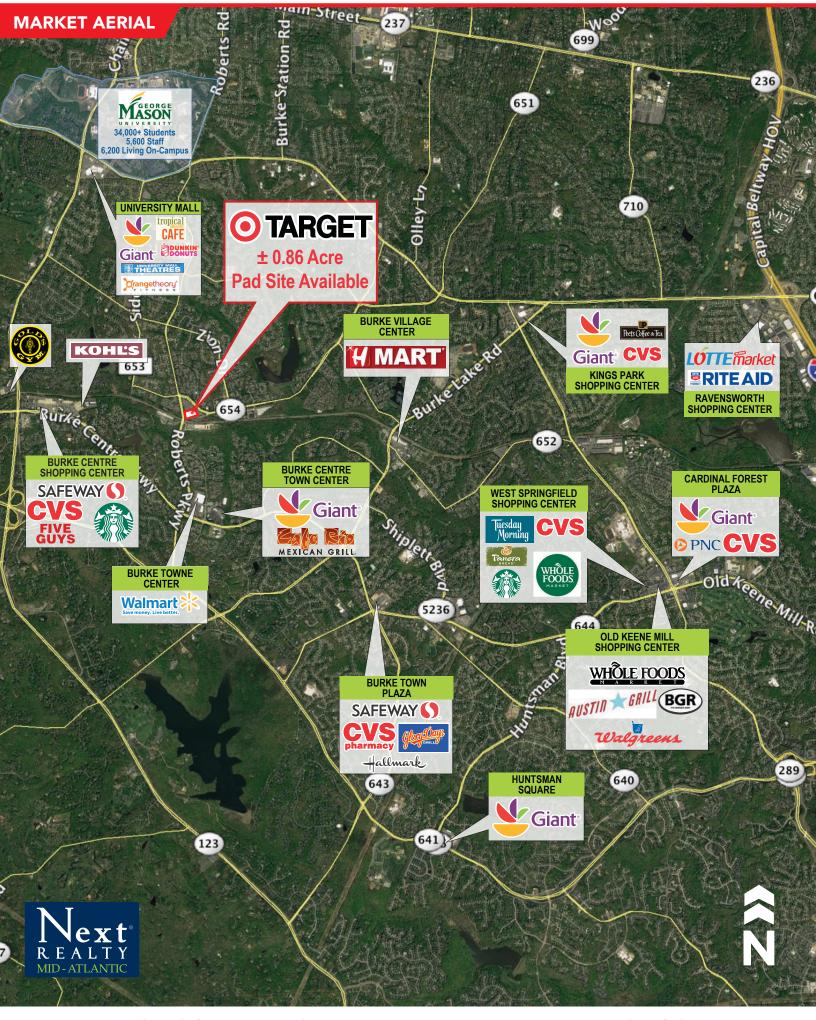

## ANCHORED PAD SITE IN OUTSTANDING TRADE AREA

10301 New Guinea Rd | Fairfax, VA 22032

### **HIGHLIGHTS:**

Store

- Rare pad opportunity in a limited supply market
- Ingress and egress via traffic signal intersection
- Excellent population density and household incomes
- Subject to Standard Target Deed Restrictions

#### DEMOGRAPHICS\*

1-mile 3-miles 5-miles

Population 17,742 97,990 226,985 Households 6,263 16,136 74,387 Med HH Income \$123,152 \$144,992 \$140,466 Med Housing Value \$460,147 \$556,137 \$570,307

\*Demographics are 2019 Estimates © 2019 SITES USA, INC.