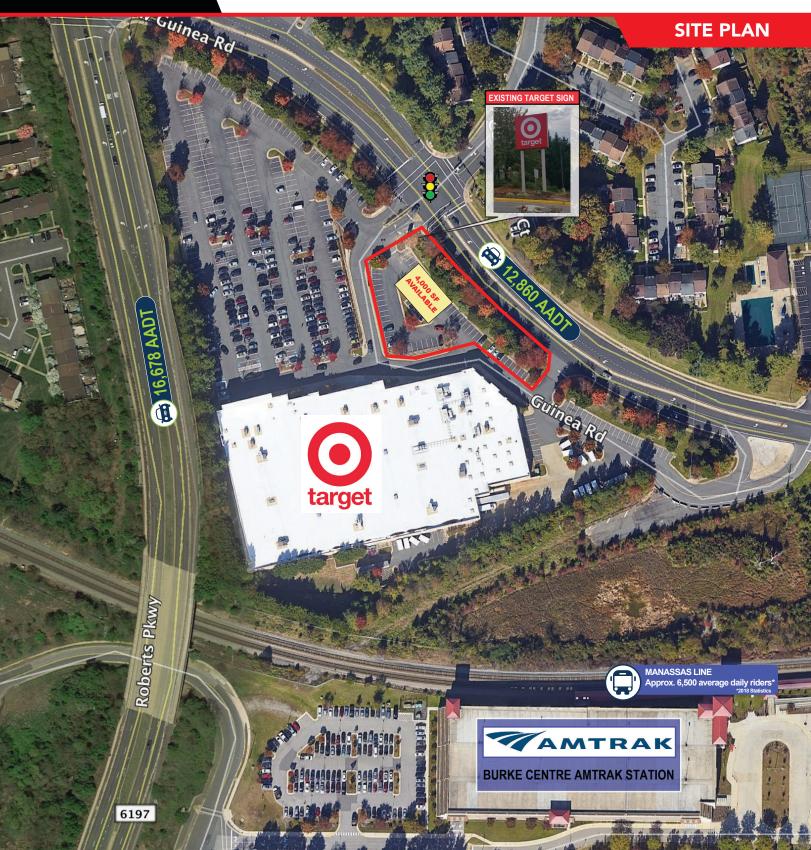

## ANCHORED PAD SITE IN OUTSTANDING TRADE AREA

10301 New Guinea Rd | Fairfax, VA 22032

### **HIGHLIGHTS:**

Store

- Rare pad opportunity in a limited supply market
- Ingress and egress via traffic signal intersection
- Excellent population density and household incomes
- Subject to Standard Target Deed Restrictions

#### 2010 TRAFFIC COLINITS

Roberts Pkwy (Rte 28): 16,678 AADT New Guinea Rd: 12,860 AADT