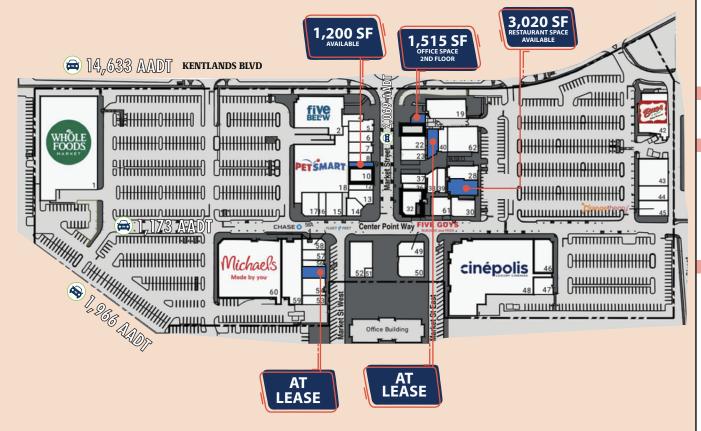

## KENTLANDS MARKET SQUARE

| TENANT                                            | SIZE                        |
|---------------------------------------------------|-----------------------------|
| 1. Whole Foods                                    |                             |
| 2. Five Below                                     | 35,868 SF<br>10,500 SF      |
| 4. Moby Dick                                      | 1,575 SF                    |
| 5. Poke Bros.                                     | 1,612 SF                    |
| 6. Potomac Cookie                                 | 1,200 SF                    |
| 7. Daviko Gems, Inc.                              | 1,200 SF                    |
| 8. Bath & Floor Stiles                            | 1,676 SF                    |
| 9. AT LEASE<br>10. Kentlands Dentistry            | <b>1,200 SF</b><br>1,588 SF |
| 11. Kimco Office                                  | 1,800 SF                    |
| 12. Warhammer                                     | 900 SF                      |
| 13. Java Nation                                   | 2,017 SF                    |
| 14. kenaki - Sushi Counter                        | 1,875 SF                    |
| 15. Colonial Opticians                            | 1,782 SF                    |
| 16. Sport Clips<br>17. Allure Nails               | 1,019 SF<br>2,544 SF        |
| 18. PetSmart                                      | 18,741 SF                   |
| 19. Mattress Warehouse                            | 5,000 SF                    |
| 20. Tandoori Nights                               | 2,535 SF                    |
| 21. AVAILABLE                                     | 1,515 SF                    |
| 22. Jessa Medical Supply                          | 2,100 SF                    |
| 23. Wine Alley                                    | 1,604 SF                    |
| 28. Chopt 29. AVAILABLE                           | 2,605 SF<br><b>3,020 SF</b> |
| 30. Cinco de Mayo                                 | 2,800 SF                    |
| 31. Salon Lofts                                   | 3,614 SF                    |
| 32. Tutti Frutti Frozen Yogurt                    | 3,985 SF                    |
| 36. Goodarzi Hair Salon                           | 1,200 SF                    |
| 37. Berries & Bowls                               | 1,420 SF                    |
| 38. My Big Finds                                  | 1,415 SF                    |
| 39. Ranken Noodle House                           | 1,300 SF<br>1,433 SF        |
| 40. Neals Bagels 41. AVAILABLE                    | 1,802 SF                    |
| 42. Bucca di Beppo                                | 7,553 SF                    |
| 43. U.S. Postal Service                           | 4,665 SF                    |
| 44. My Gym                                        | 4,665 SF<br>2,661 SF        |
| 45. Orange Theory Fitness                         | 3,139 SF                    |
| 46. Brews and Barrels                             | 4,150 SF                    |
| 47. Pacifica Cafe<br>48. Cinepolis Luxury Cinemas | 2,150 SF<br>34,052 SF       |
| 49. Five Guys Burgers & Fries                     | 2,296 SF                    |
| 50. Thai Tanium                                   | 3,704 SF                    |
| 51. Lapu Lapu                                     | 325 SF                      |
| 52. Vasili's Kitchen Fresh Med.                   | 4,341 SF                    |
| 53. RUE + ROE                                     | 1,157 SF                    |
| 54. SkinSpirit                                    | 2,286 SF                    |
| 55. AT LEASE 56. Tea Spa Wellness Center          | <b>1,197 SF</b><br>1,322 SF |
| 57. Foundry Fitness                               | 1,896 SF                    |
| 58. Fleet Feet                                    | 1,920 SF                    |
| 58A. JPMorgan Chase Bank                          | 95 SF                       |
| 59. Goldfish Swim School                          | 8,628 SF                    |
| 60. Michaels                                      | 23,296 SF                   |
| 61. Dog Haus                                      | 2,330 SF<br>5,000 SF        |
| 62. Burtons Grill & Bar                           | 3,000 31                    |