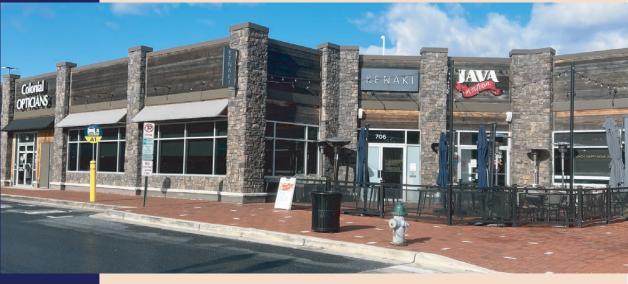

## KENTLANDS MARKET SQUARE

| TENANT                                            | SIZE                        |
|---------------------------------------------------|-----------------------------|
| 1. Whole Foods                                    |                             |
| 2. Five Below                                     | 35,868 SF<br>10,500 SF      |
| 4. Moby Dick                                      | 1,575 SF                    |
| 5. Poke Bros.                                     | 1,612 SF                    |
| 6. Potomac Cookie                                 | 1,200 SF                    |
| 7. Daviko Gems, Inc.                              | 1,200 SF                    |
| 8. Bath & Floor Stiles                            | 1,676 SF                    |
| 9. AT LEASE<br>10. Kentlands Dentistry            | <b>1,200 SF</b><br>1,588 SF |
| 11. Kimco Office                                  | 1,800 SF                    |
| 12. Warhammer                                     | 900 SF                      |
| 13. Java Nation                                   | 2,017 SF                    |
| 14. kenaki - Sushi Counter                        | 1,875 SF                    |
| 15. Colonial Opticians                            | 1,782 SF                    |
| 16. Sport Clips<br>17. Allure Nails               | 1,019 SF<br>2,544 SF        |
| 18. PetSmart                                      | 18,741 SF                   |
| 19. Mattress Warehouse                            | 5,000 SF                    |
| 20. Tandoori Nights                               | 2,535 SF                    |
| 21. AVAILABLE                                     | 1,515 SF                    |
| 22. Jessa Medical Supply                          | 2,100 SF                    |
| 23. Wine Alley                                    | 1,604 SF                    |
| 28. Chopt 29. AVAILABLE                           | 2,605 SF<br><b>3,020 SF</b> |
| 30. Cinco de Mayo                                 | 2,800 SF                    |
| 31. Salon Lofts                                   | 3,614 SF                    |
| 32. Tutti Frutti Frozen Yogurt                    | 3,985 SF                    |
| 36. Goodarzi Hair Salon                           | 1,200 SF                    |
| 37. Berries & Bowls                               | 1,420 SF                    |
| 38. My Big Finds                                  | 1,415 SF                    |
| 39. Ranken Noodle House                           | 1,300 SF<br>1,433 SF        |
| 40. Neals Bagels 41. AVAILABLE                    | 1,802 SF                    |
| 42. Bucca di Beppo                                | 7,553 SF                    |
| 43. U.S. Postal Service                           | 4,665 SF                    |
| 44. My Gym                                        | 4,665 SF<br>2,661 SF        |
| 45. Orange Theory Fitness                         | 3,139 SF                    |
| 46. Brews and Barrels                             | 4,150 SF                    |
| 47. Pacifica Cafe<br>48. Cinepolis Luxury Cinemas | 2,150 SF<br>34,052 SF       |
| 49. Five Guys Burgers & Fries                     | 2,296 SF                    |
| 50. Thai Tanium                                   | 3,704 SF                    |
| 51. Lapu Lapu                                     | 325 SF                      |
| 52. Vasili's Kitchen Fresh Med.                   | 4,341 SF                    |
| 53. RUE + ROE                                     | 1,157 SF                    |
| 54. SkinSpirit                                    | 2,286 SF                    |
| 55. AT LEASE 56. Tea Spa Wellness Center          | <b>1,197 SF</b><br>1,322 SF |
| 57. Foundry Fitness                               | 1,896 SF                    |
| 58. Fleet Feet                                    | 1,920 SF                    |
| 58A. JPMorgan Chase Bank                          | 95 SF                       |
| 59. Goldfish Swim School                          | 8,628 SF                    |
| 60. Michaels                                      | 23,296 SF                   |
| 61. Dog Haus                                      | 2,330 SF<br>5,000 SF        |
| 62. Burtons Grill & Bar                           | 3,000 31                    |