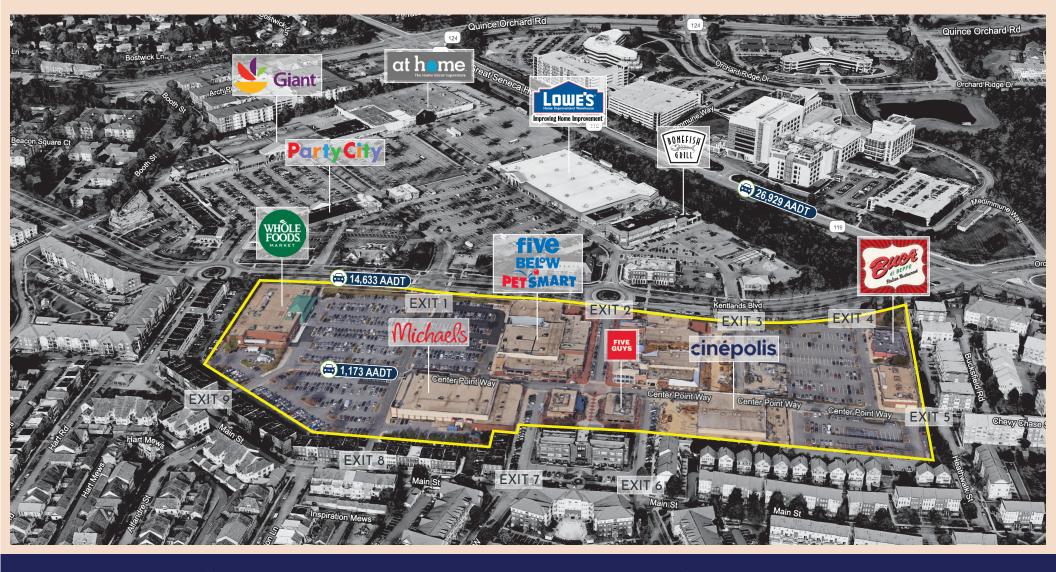

#### **ENDLESS OPPORTUNITIES**

Kentlands Market Square is centrally located in the heart of the residential, office, and retail market in Gaithersburg, MD. Kentlands Market Square is anchored by Whole Foods, Michael's, Petsmart and Cinépolis with over 250,000 square feet of retail GLA. It is the premier neighborhood shopping destination with over 140,000 people located in the primary retail trade area.