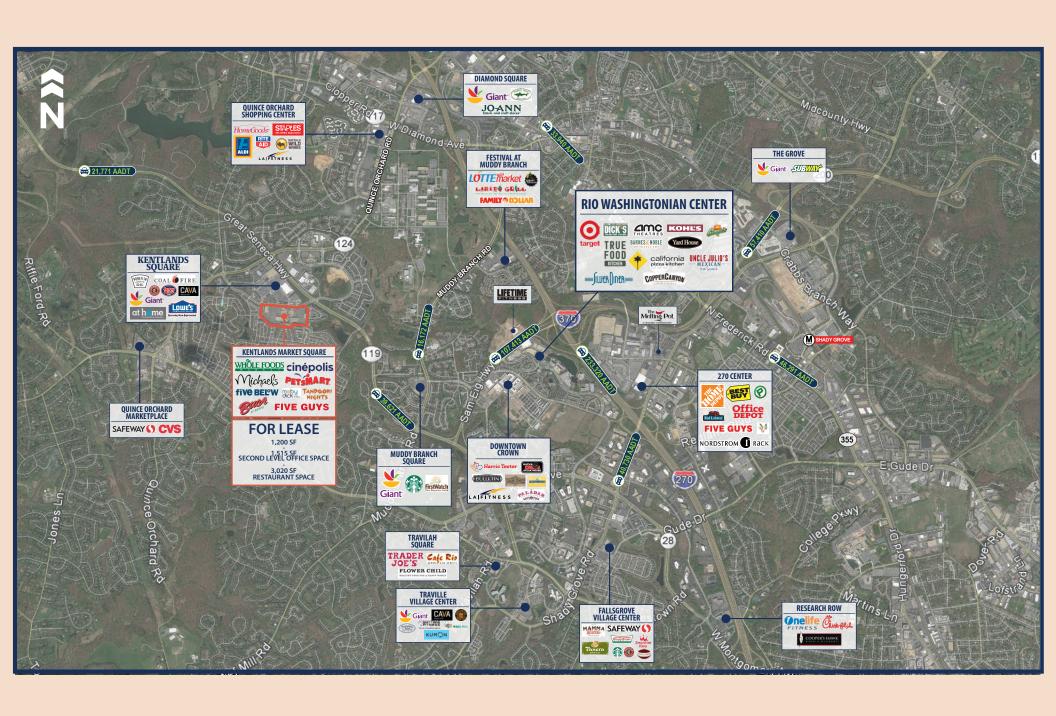

#### **ENDLESS OPPORTUNITIES**

Kentlands Market Square is centrally located in the heart of the residential, office, and retail market in Gaithersburg, MD. Kentlands Market Square is anchored by Whole Foods, Michael's, Petsmart and Cinépolis with over 250,000 square feet of retail GLA. It is the premier neighborhood shopping destination with over 140,000 people located in the primary retail trade area.