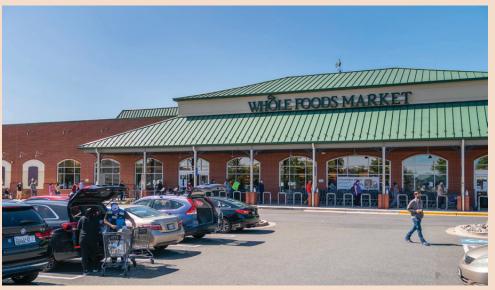

#### KENTLANDS MARKET SQUARE

Whole Foods anchored shopping center located in the heart of the Kentlands trade area.

Premier retail and dining destination in Gaithersburg

Mix of local, regional, and national retail concepts throughout.

#### **ENDLESS OPPORTUNITIES**

Kentlands Market Square is centrally located in the heart of the residential, office, and retail market in Gaithersburg, MD. Kentlands Market Square is anchored by Whole Foods, Michael's, Petsmart and Cinépolis with over 250,000 square feet of retail GLA. It is the premier neighborhood shopping destination with over 140,000 people located in the primary retail trade area.