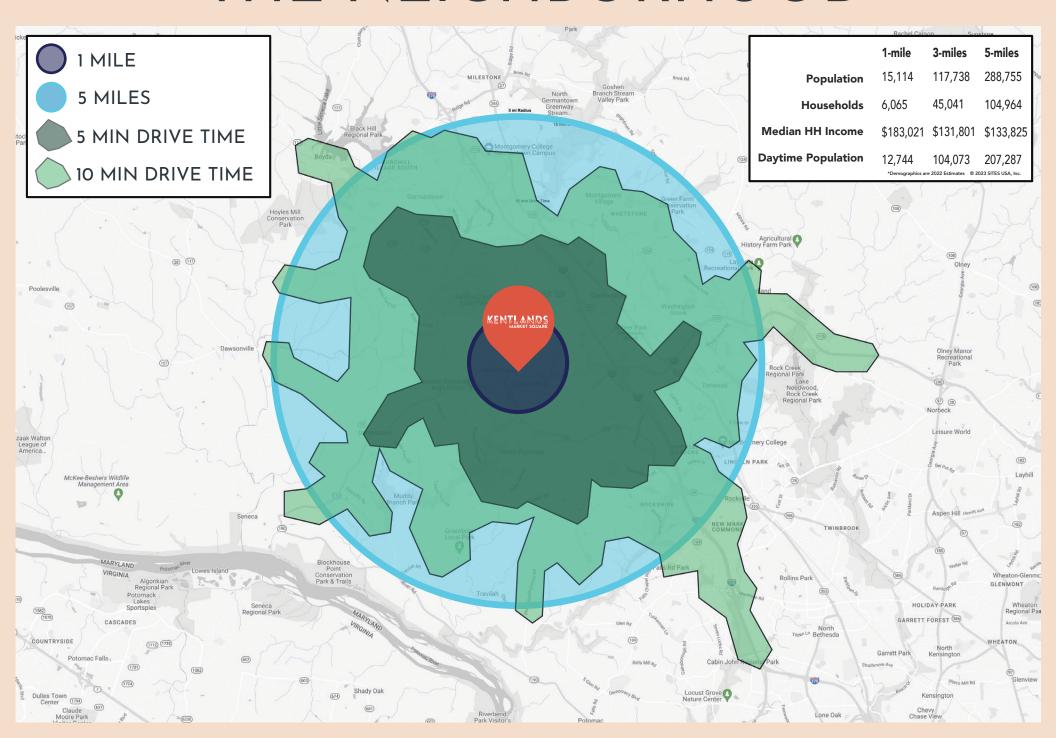

Excellent daytime population in the primary trade area.

#### THE NEIGHBORHOOD

#### MARKET OVERVIEW

5 MILE

288,755

**POPULATION** 

\$167,372

**AVERAGE HH INCOME** 

55.2%

BACHELOR'S DEGREE +%

37.9

MEDIAN AGE

### MARKET OVERVIEW

#### **ENDLESS OPPORTUNITIES**

Kentlands Market Square is centrally located in the heart of the residential, office, and retail market in Gaithersburg, MD. Kentlands Market Square is anchored by Whole Foods, Michael's, Petsmart and Cinépolis with over 250,000 square feet of retail GLA. It is the premier neighborhood shopping destination with over 140,000 people located in the primary retail trade area.