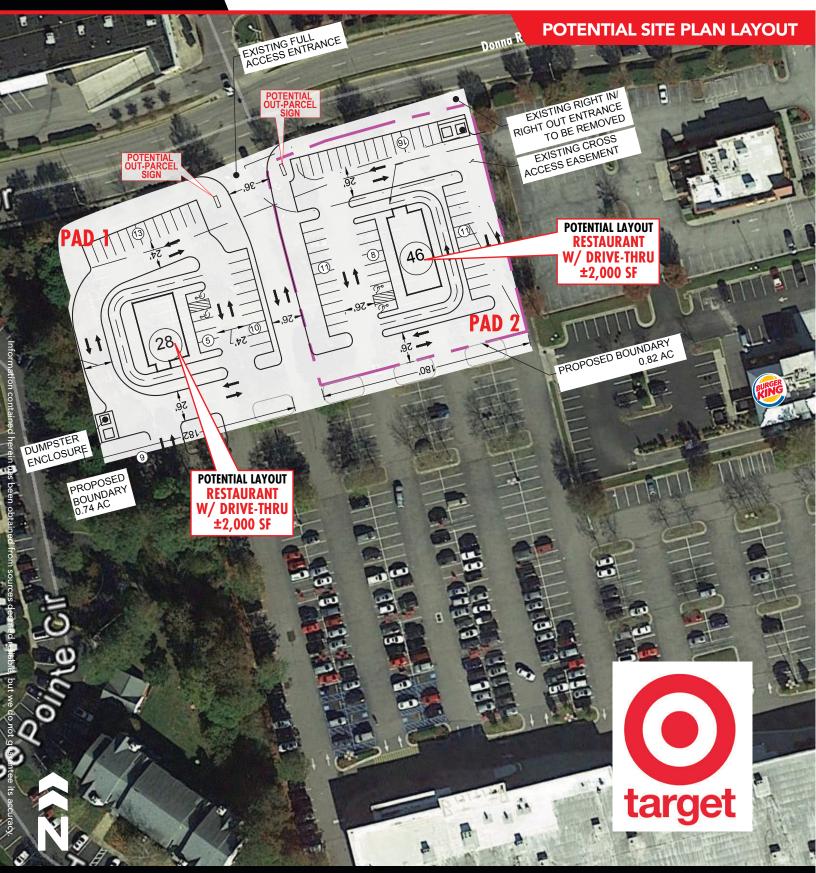

### **HIGHLIGHTS:**

REALTY

**MID-ATLANTIC** 

- Located in the Northeast corner of target 's outlot along the entrance from Donna Drive, in the desirable Hilltop area of Virginia Beach
- Highly visible outparcel to a successful 136,060 SF

store

DER Office PETSMART

• Surrounding retailers include: Walmart : Mendus Advance/---

- Outstanding demographics, the best in Hampton Roads!
- Ideal for Sit-Down Restaurants, Financial Institutions, QSRs or Multi-Tenant Retail
- "As-Is, Where-Is" Condition
- Subject to Standard Target Deed Restrictions