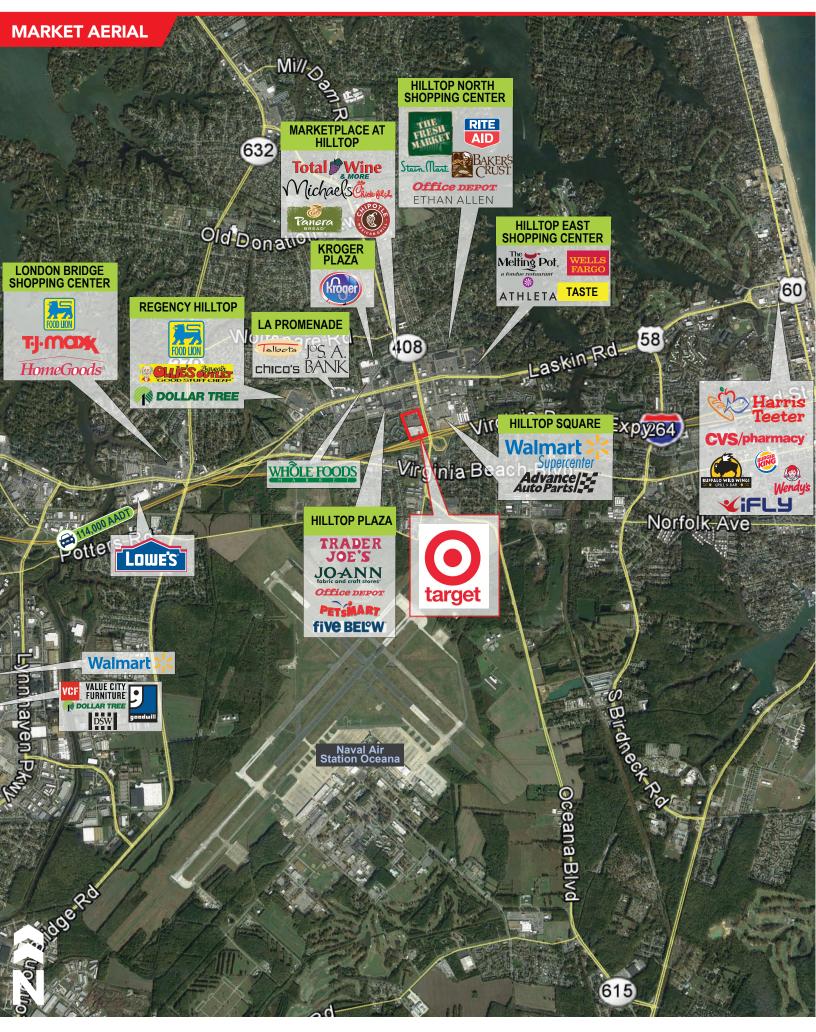

### **HIGHLIGHTS:**

REALTY

**MID-ATLANTIC** 

- Located in the Northeast corner of target 's outlot along the entrance from Donna Drive, in the desirable Hilltop area of Virginia Beach
- Highly visible outparcel to a successful 136,060 SF

store

DER Office PETSMART

• Surrounding retailers include: Walmart : Mendus Advance/---

- Outstanding demographics, the best in Hampton Roads!
- Ideal for Sit-Down Restaurants, Financial Institutions, QSRs or Multi-Tenant Retail
- "As-Is, Where-Is" Condition
- Subject to Standard Target Deed Restrictions