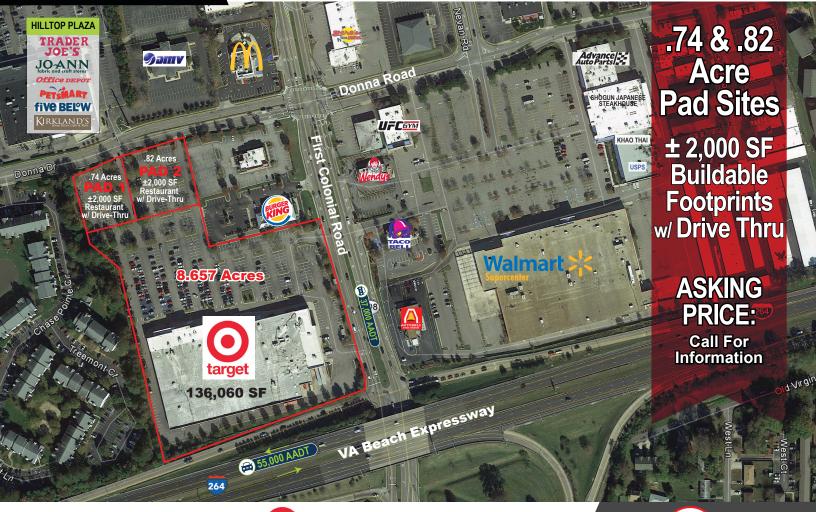

## **ANCHORED PAD SITE** IN OUTSTANDING TRADE AREA target

525 First Colonial Rd | Virginia Beach, VA 23451

### **HIGHLIGHTS:**

REALTY

**MID-ATLANTIC** 

- Located in the Northeast corner of target 's outlot along the entrance from Donna Drive, in the desirable Hilltop area of Virginia Beach
- Highly visible outparcel to a successful 136,060 SF

store

DER Office PETSMART

• Surrounding retailers include: Walmart : Mendus Advance/---

- Outstanding demographics, the best in Hampton Roads!
- Ideal for Sit-Down Restaurants, Financial Institutions, QSRs or Multi-Tenant Retail
- "As-Is, Where-Is" Condition
- Subject to Standard Target Deed Restrictions