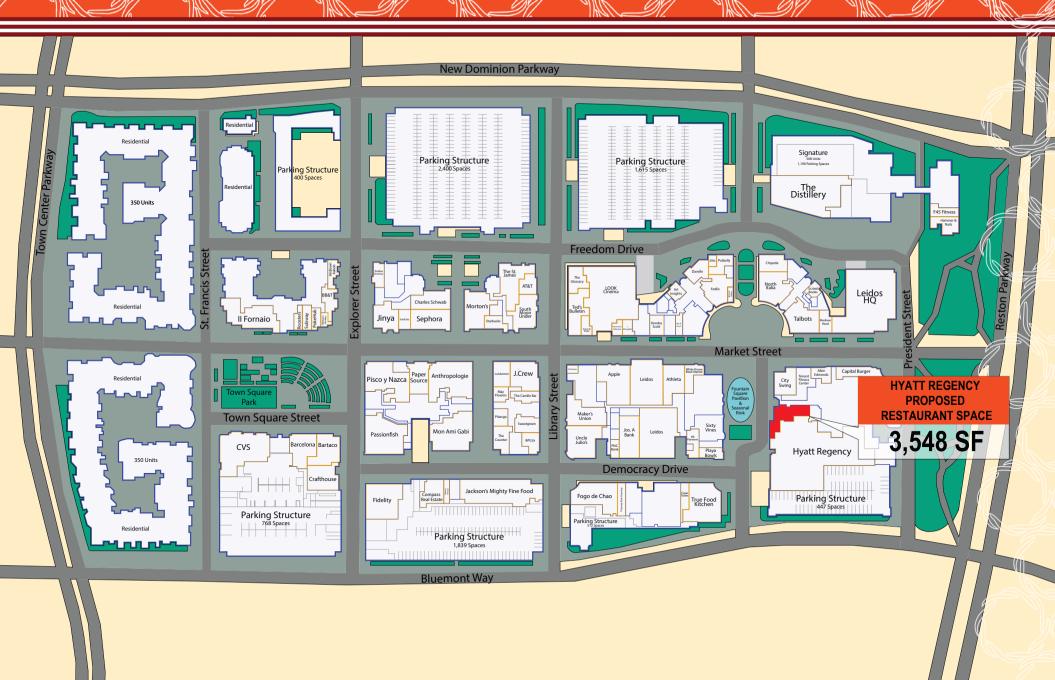

## **PROPERTY HIGHLIGHTS**

- Highly sought-after existing restaurant space in the heart of Reston Town Center.
- The 518 key contemporary hotel presents a 4,032 SF restaurant opportunuty that will cater to the 185,570 annual hotel guests, the surrounding Reston community, as well as Reston Town Center's regional visitors.
- Located in Reston Town Center, the community hub of Reston, surrounded by over 50 retail shops, 30 restaurants, luxury residences, 6 parking garages with 7,000 spaces, an 11 screen cinema, and an open air pavilion
- 6 mile drive to Dulles Airport and 23 mile drive to Washington, D.C.
- The premier retail opportunity has exterior presence and an entrance at the Pavilion/Skating Rink, as well as interior hotel access.