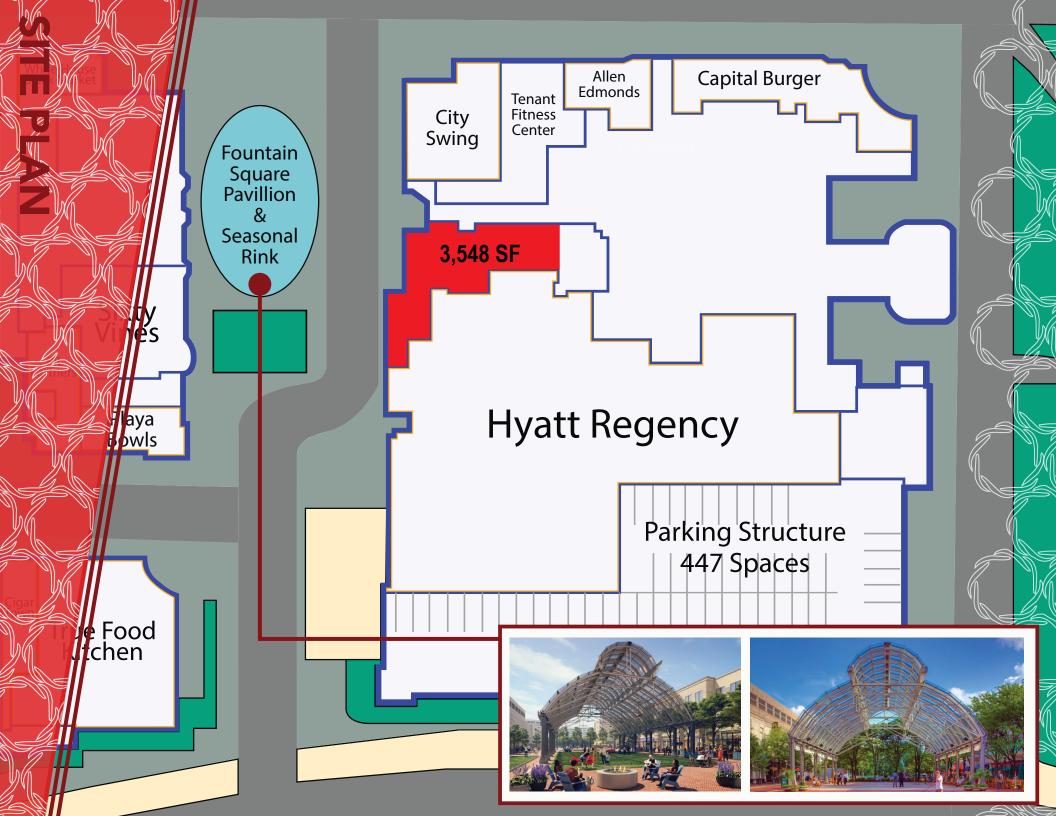

## **PROPERTY HIGHLIGHTS**

- Highly sought-after existing restaurant space in the heart of Reston Town Center.
- The 518 key contemporary hotel presents a 4,032 SF restaurant opportunuty that will cater to the 185,570 annual hotel guests, the surrounding Reston community, as well as Reston Town Center's regional visitors.
- Located in Reston Town Center, the community hub of Reston, surrounded by over 50 retail shops, 30 restaurants, luxury residences, 6 parking garages with 7,000 spaces, an 11 screen cinema, and an open air pavilion
- 6 mile drive to Dulles Airport and 23 mile drive to Washington, D.C.
- The premier retail opportunity has exterior presence and an entrance at the Pavilion/Skating Rink, as well as interior hotel access.