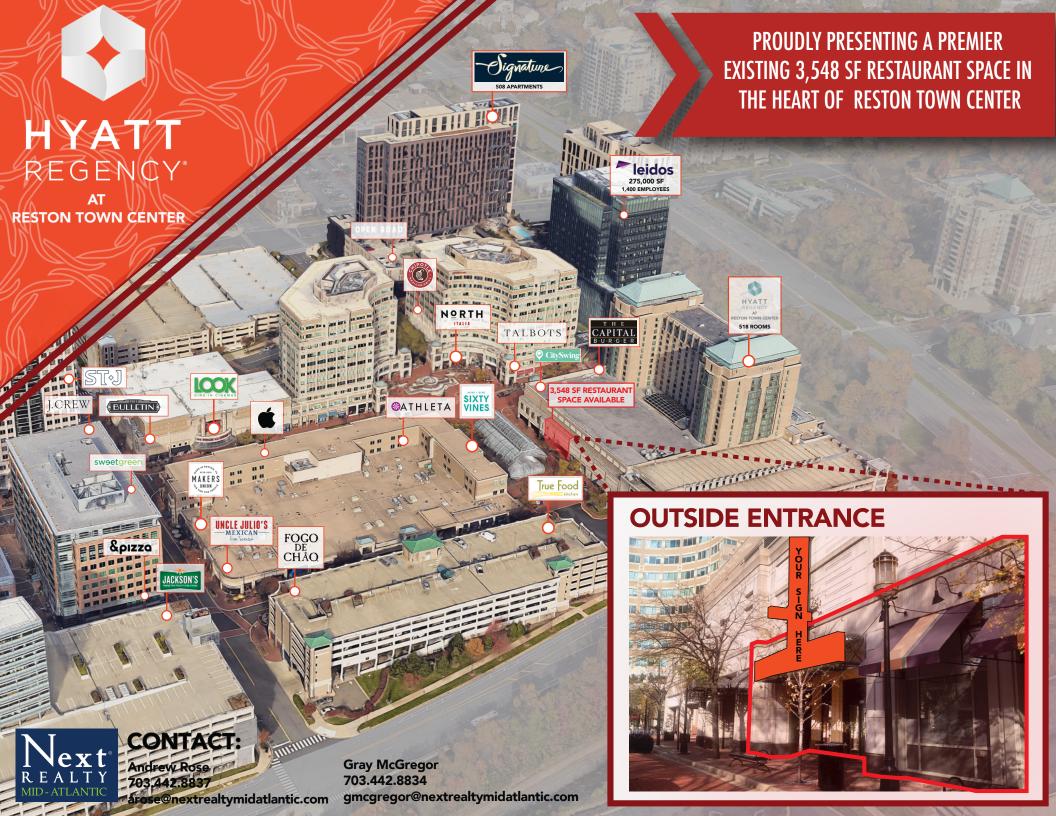

## **PROPERTY HIGHLIGHTS**

- Highly sought-after existing restaurant space in the heart of Reston Town Center.
- The 518 key contemporary hotel presents a 4,032 SF restaurant opportunuty that will cater to the 185,570 annual hotel guests, the surrounding Reston community, as well as Reston Town Center's regional visitors.
- Located in Reston Town Center, the community hub of Reston, surrounded by over 50 retail shops, 30 restaurants, luxury residences, 6 parking garages with 7,000 spaces, an 11 screen cinema, and an open air pavilion
- 6 mile drive to Dulles Airport and 23 mile drive to Washington, D.C.
- The premier retail opportunity has exterior presence and an entrance at the Pavilion/Skating Rink, as well as interior hotel access.