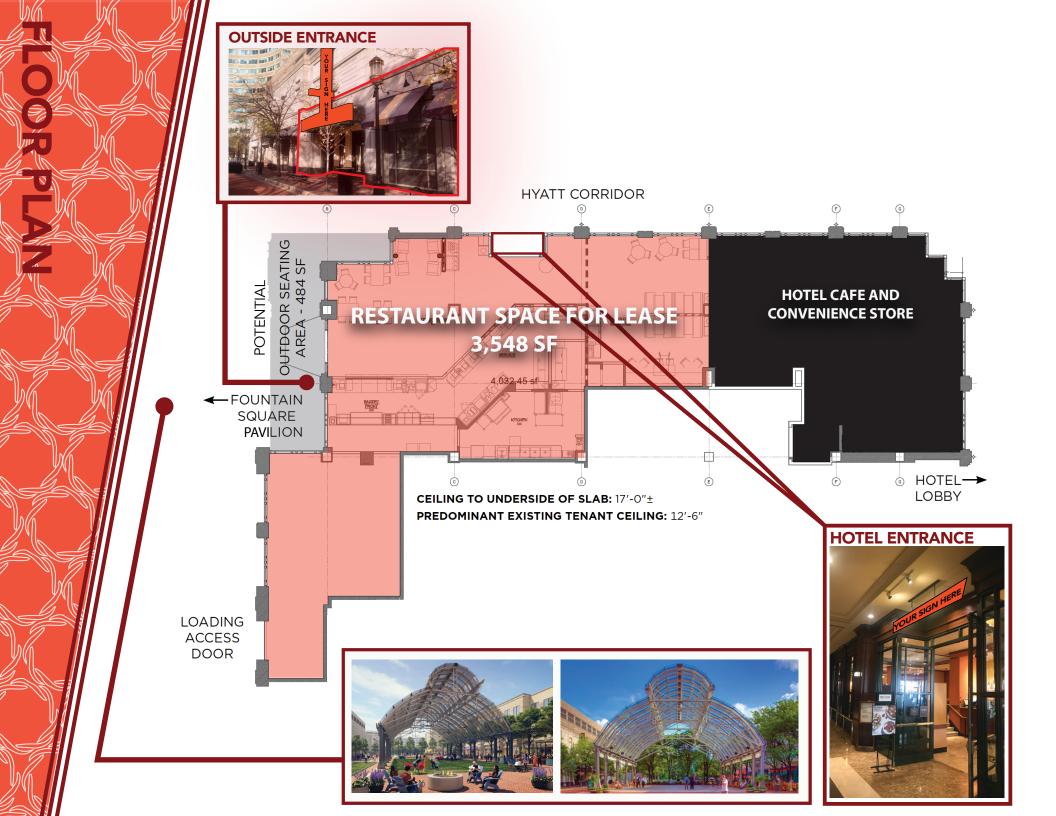

## **PROPERTY HIGHLIGHTS**

- Highly sought-after existing restaurant space in the heart of Reston Town Center.
- The 518 key contemporary hotel presents a 4,032 SF restaurant opportunuty that will cater to the 185,570 annual hotel guests, the surrounding Reston community, as well as Reston Town Center's regional visitors.
- Located in Reston Town Center, the community hub of Reston, surrounded by over 50 retail shops, 30 restaurants, luxury residences, 6 parking garages with 7,000 spaces, an 11 screen cinema, and an open air pavilion
- 6 mile drive to Dulles Airport and 23 mile drive to Washington, D.C.
- The premier retail opportunity has exterior presence and an entrance at the Pavilion/Skating Rink, as well as interior hotel access.