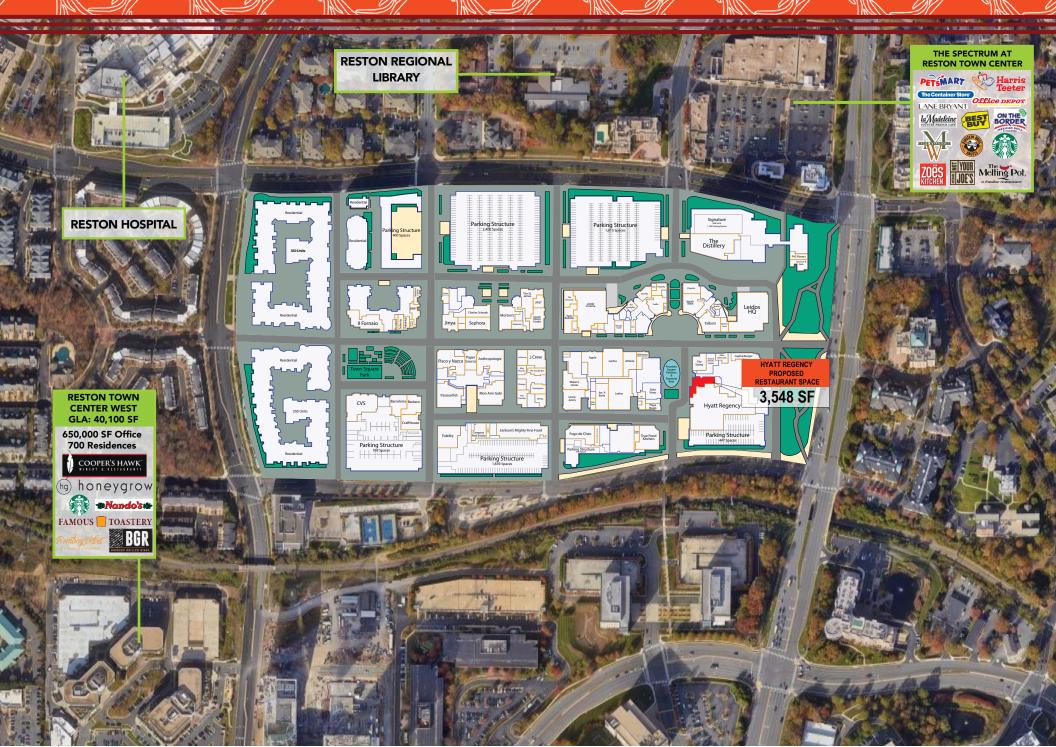

regional visitors.
- Located in Reston Town Center, the community hub of Reston, surrounded by over 50 retail shops, 30 restaurants, luxury residences, 6 parking garages with 7,000 spaces, an 11 screen cinema, and an open air pavilion
- 6 mile drive to Dulles Airport and 23 mile drive to Washington, D.C.
- The premier retail opportunity has exterior presence and an entrance at the Pavilion/Skating Rink, as well as interior hotel access.

#### **DEMOGRAPHICS\*** 1-mile 3-mile

**Population** Households **Median HH Income Daytime Population** 

18,003 9,268 \$122,714 44,203

225,994 117,863 46,614 81,709 \$139,615 \$152,390 143,520 240,621

5-miles



29,025 AADT RESTON PARKWAY AT BLUEMONT W

2022 Traffic Co



6 BLOCKS AWAY FROM RESTON TOWN CENT **MFTRO** 



# RUSTON CENTER CORE AERIZIL



## RESTON CENTER SITERIAN













#### **CONTACT:**

**Andrew Rose** 

703.442.8837

arose@nextrealtymidatlantic.com

**Gray McGregor** 703.442.8834

gmcgregor@nextrealtymidatlantic.com

2500 Wilson Blvd, Suite 430 Arlington, VA 22201 Main 703.442.4500 www.nextrealtymidatlantic.com

REALTY MID-ATLANTIC