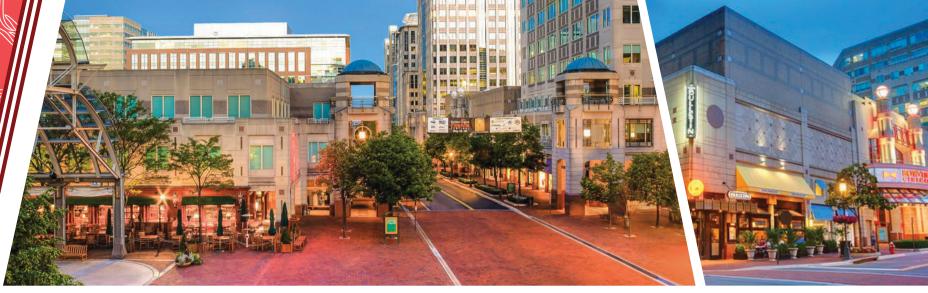

Residents of Reston, VA enjoy not only the serenity of expansive parks, lakes, and paths, but also easy access to many upscale retail and business centers. The thriving suburb lies about 20 miles west of D.C. along the Dulles Toll Road, and is home to a well-educated, affluent population. The trade area consists of dense residential, office and retail markets and gathers an affluent demographic and high restaurant sales.

## **PROPERTY HIGHLIGHTS**

- Highly sought-after existing restaurant space in the heart of Reston Town Center.
- The 518 key contemporary hotel presents a 4,032 SF restaurant opportunuty that will cater to the 185,570 annual hotel guests, the surrounding Reston community, as well as Reston Town Center's regional visitors.
- Located in Reston Town Center, the community hub of Reston, surrounded by over 50 retail shops, 30 restaurants, luxury residences, 6 parking garages with 7,000 spaces, an 11 screen cinema, and an open air pavilion
- 6 mile drive to Dulles Airport and 23 mile drive to Washington, D.C.
- The premier retail opportunity has exterior presence and an entrance at the Pavilion/Skating Rink, as well as interior hotel access.