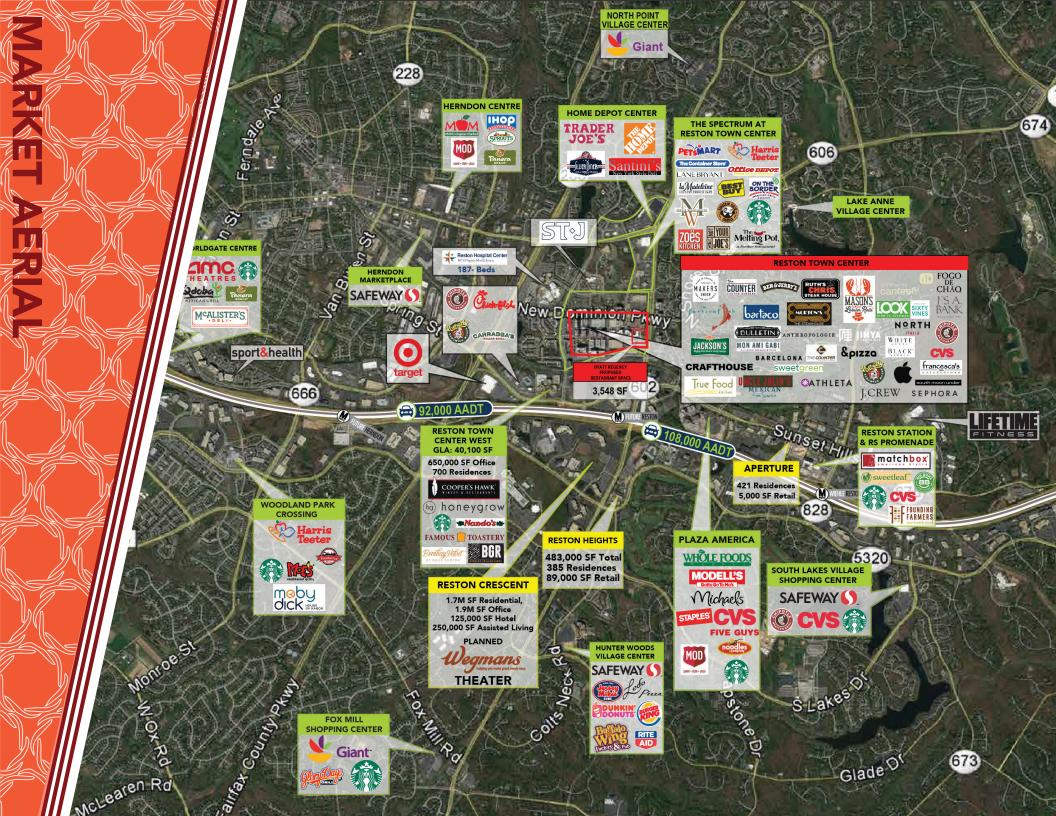

as well as Reston Town Center's regional visitors.
- Located in Reston Town Center, the community hub of Reston, surrounded by over 50 retail shops, 30 restaurants, luxury residences, 6 parking garages with 7,000 spaces, an 11 screen cinema, and an open air pavilion
- 6 mile drive to Dulles Airport and 23 mile drive to Washington, D.C.
- The premier retail opportunity has exterior presence and an entrance at the Pavilion/Skating Rink, as well as interior hotel access.

#### **DEMOGRAPHICS\*** 1-mile 3-mile

**Population** Households **Median HH Income Daytime Population** 

18,003 9,268 \$122,714 44,203

225,994 117,863 46,614 81,709 \$139,615 \$152,390 143,520 240,621

5-miles



29,025 AADT RESTON PARKWAY AT BLUEMONT W

2022 Traffic Co



6 BLOCKS AWAY FROM RESTON TOWN CENT **MFTRO** 



# RUSTON CENTER CORE AERIZIL



## RESTON CENTER SITERIAN













#### **CONTACT:**

**Andrew Rose** 

703.442.8837

arose@nextrealtymidatlantic.com

**Gray McGregor** 703.442.8834

gmcgregor@nextrealtymidatlantic.com

2500 Wilson Blvd, Suite 430 Arlington, VA 22201 Main 703.442.4500 www.nextrealtymidatlantic.com

REALTY MID-ATLANTIC