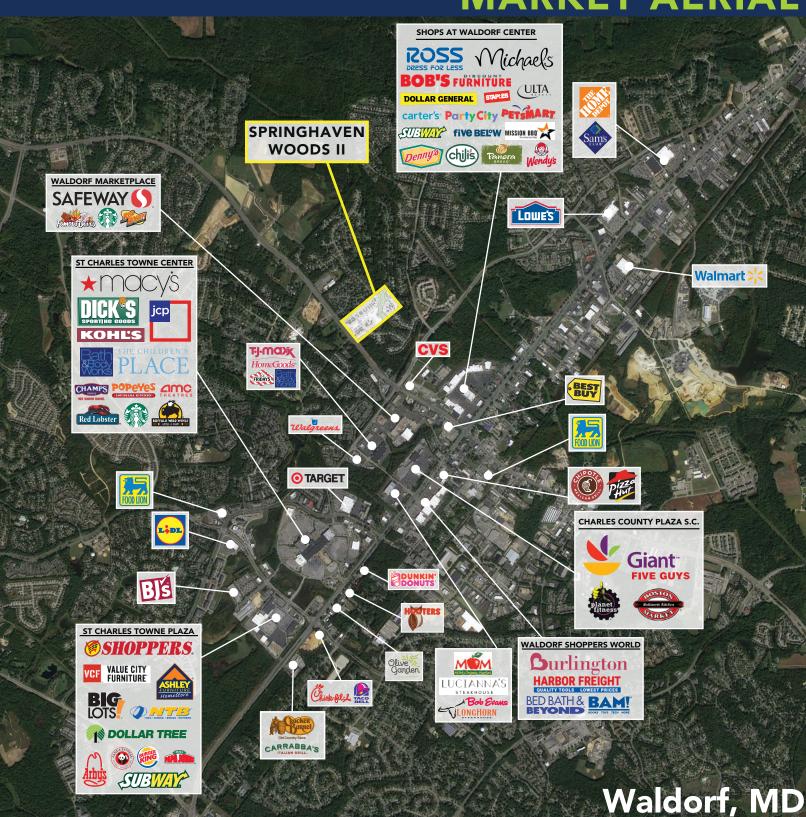

ily Lots (48' Width)
- 41 Townhouse Lots (22' Width)
- · Step Two Stormwater Approvals Imminent
- School Seat Allocations Secured
- Public Water and Sewer
- Public and Private Streets
- No Impact Fees
- Seller Available for Post-Closing Advisory

## FOR MORE INFORMATION PLEASE CONTACT:

#### MICHAEL SPONSELLER

msponseller@nextrealtymidatlantic.com
703.486.1231

#### **NEXT REALTY MID-ATLANTIC, LLC**

2500 Wilson Blvd, Suite 430 Arlington, VA 22201 703.442.4500

www.nextrealtymidatlantic.com

## **DEMOGRAPHICS**

\*Demographics are 2022 Estimates © 2023 SITES USA, INC.

1-mile 3-mile 5-mile

Population Households

10,653 3,724 65,598 104,217 23,899 37,289

Median HH Income
Daytime Population

3,724 23,899 \$122,131 \$112,04

\$112,042 \$118,887

5,606

33,808 53,924

## **MARKET AERIAL**