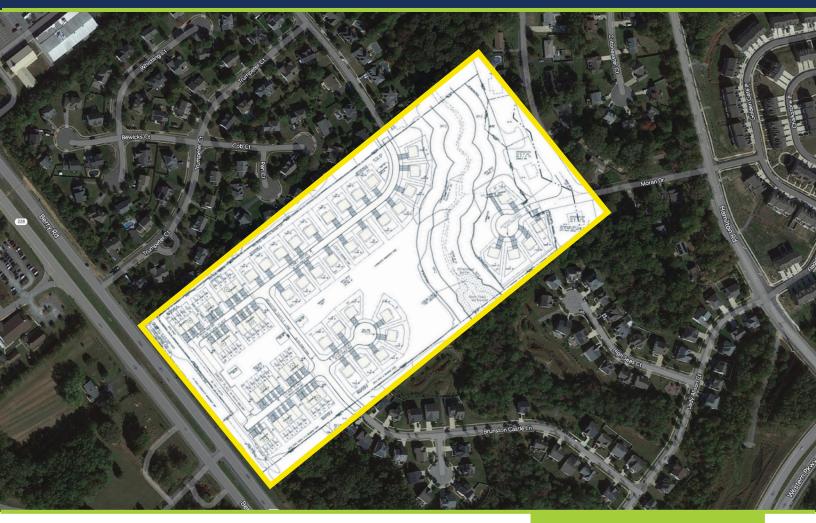

# **SPRINGHAVEN WOODS II**

Maryland Route 228 - Charles County Waldorf, MD 20601

- 74 Unit Residential Development to be Sold Approved/Unimproved
- · 22.10 Acres
- 33 Single Family Lots (48' Width)
- 41 Townhouse Lots (22' Width)
- · Step Two Stormwater Approvals Imminent
- School Seat Allocations Secured
- Public Water and Sewer
- Public and Private Streets
- No Impact Fees
- Seller Available for Post-Closing Advisory